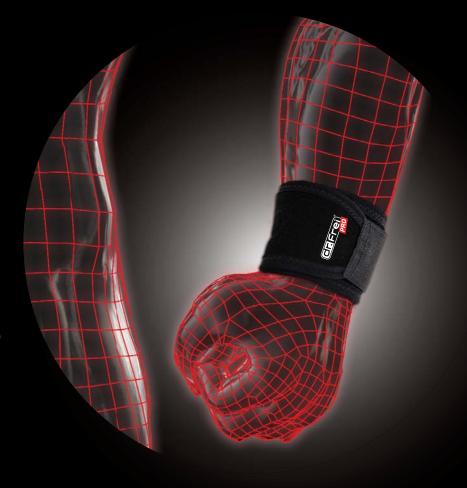

#### WRIST BAND ADJUSTABLE

- Wrist band relieves pain due to compression and fixation of the injured joint.
- Breathable elastic material provides moderate fixation and stabilization of the wrist joint.
- Provides therapeutic heat and compressive support to wrist joint.
- Adjustable velcro strap customizes compression around wrist and ensures comfortable fit and stabilization during activities.
- The inner layer made of soft cotton fabric for comfort.
- Universal size (one size fits most).
- Fits both left and right hands.

Left or Right FITS FOR BOTH HANDS