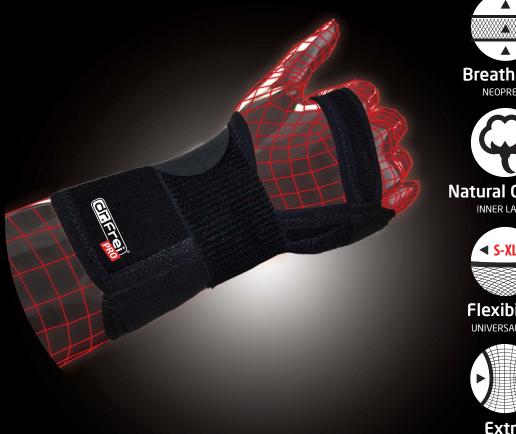

#### WRIST BRACE

WITH THUMB FIXATION

- Brace features the removable metal splints for fixation and stabilization of the wrist and thumb in abduction position.
- Support and protection for athletic and work activities.
- Provides firm fixation and compression of the radiocarpal joint and thumb.
- Anatomically contoured metallic stiffening plates and additional straps provide reliable stabilization of the joint and thumb and give greater stability.
- The inner layer made of soft cotton fabric for comfort.
- Universal size (one size fits most).
- Designed separately for left and right hands.