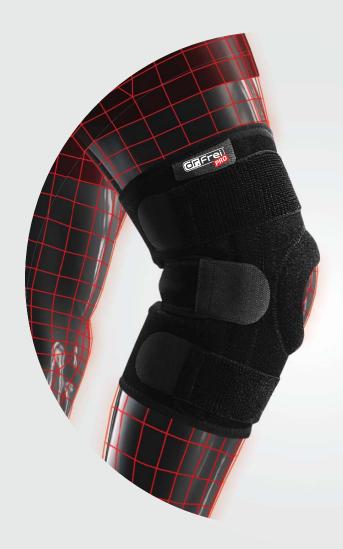

#### STABILIZING KNEE SUPPORT

ADJUSTABLE

- Knee support design ensures adjustable fit and unrestricted range of motion.
- Patellar buttress helps stabilize and protect kneecap.
- Reinforced patella stabilizer prevents displacement.
- Heat retention and compression reduce risk of strains or injuries.
- Contour design and adjustable velcro closure for custom fit. Provides easy application and maximum support.
- Breathable aeroprene material lined with cotton behind knee for optimal comfort. Provides warmth and equal compression to weak or overstressed knee.
- Universal size (one size fits most).
- Fits both left and right knees.

#### STABILIZING KNEE SUPPORT

WITH 4 SPIRAL STAYS

- Bandage design ensures adjustable fit and unrestricted range of motion.
- Patellar buttress helps stabilize and protect kneecap.
- Additional circle pad around patella provides protection and stabilization to prevent patella displacement.
- Two medial and lateral spiral removable stays provide additional support and stability.
- Heat retention and compression reduce the risk of strains or injuries.
- Contour design and adjustable straps ensure stability and prevent slipping. Provides easy application and maximum support.
- Breathable aeroprene material lined with cotton behind knee for optimal comfort. Provides warmth and equal compression to weak or overstressed knees.
- Universal size (one size fits most).
- Fits both left and right knees.