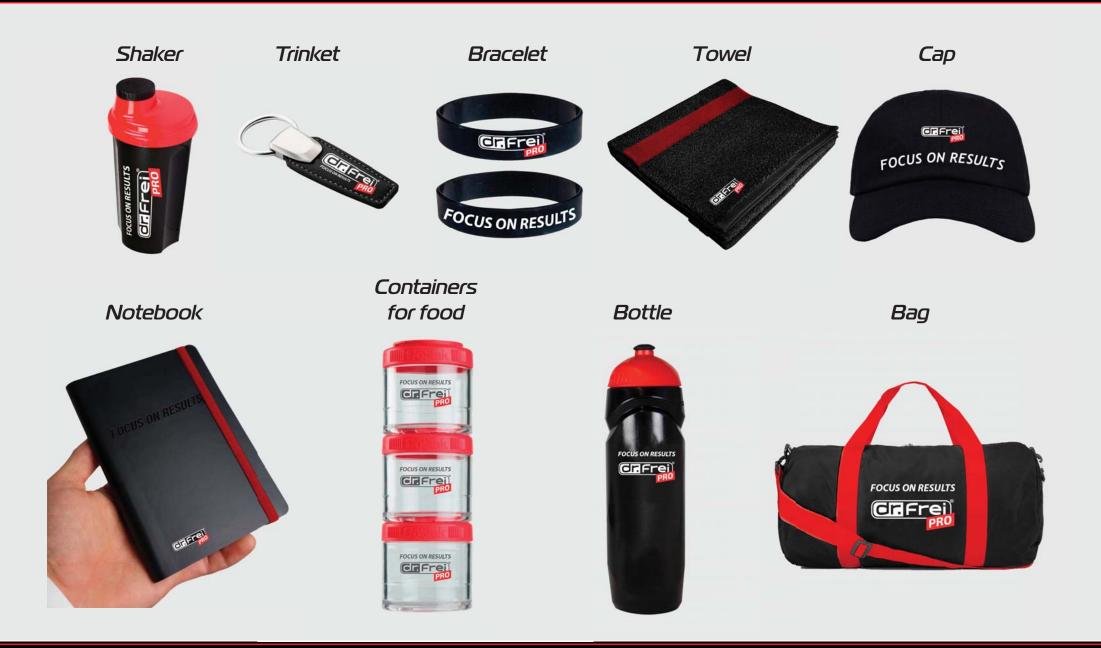

after lingering use and frequentative washing.
- High cotton contents provides comfort during use.
- Easy fastening Velcro tape system W/O clips.
- Excellent fixation and compression due to additional non-stretching strap with velcro.
- Sizes: 1m x 8cm, 3m x 8cm.



Velcro FIXATION

Medium TENSILITY

**Breathable** 

FABRIC

**Natural Cotton** 

THREAD

Art. S02x80x1 Art. S02x80x3

#### ADVANTAGES OF PACKAGE



#### Advantages of package

- Plastic ensures strength and lightness of the package.
- High level of wear resistance.
- Temperature range from-30°C to +40°C.
- Presentable look.
- Easily cleanable and washable.
- Can be used for decades, without losing its performance characteristics.
- Safety of the goods during transportation.
- Recycling.

#### **EXAMPLES OF SPORT ACCESSORIES**



#### SALES EQUIPMENT



#### CONTACTS

#### FREICARE SWISS AG Seepark 6, CH-9422 Staad SG, Switzerland

tel. +41 71 855 07 55 contact@medpack-swiss.com

FreiCare USA LLC 4000 Hollywood Blvd, Suite 555-South, Hollywood, FL 33021 USA

Phone: 1-888-MED-7552 usa@medpack-swiss.com

For more information please visit our webs: medpack-group.com dr-frei.com

## THANK YOU FOR ATTENTION