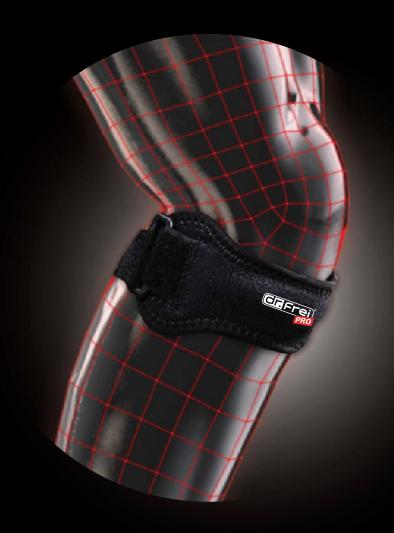

#### ELBOW BRACE

#### WITH ADDITIONAL FIXATION

- Provides support and relieves pain of stiff, swollen or injured elbows and strained muscles in forearm during activities.
- Minimizes risk of future injuries and instability. Provides compression on weak or overstressed elbow.
- Separable design and adjustable velcro fasteners ensure comfortable fit and stabilization during activities.
- Provides easy application and maximum support.
- Additional round pressure point offers extra pressure on muscle in elbow.
- Aeropene material provides shock absorption, dynamic compression and better breathability during prolonged use.
- Universal size (one size fits most).
- Fits both left and right arms.

## TENNIS / GOLF ELBOW BRACE

FIXATIVE

- Treatment and prevention of lateral (tennis elbow) and medial (golf elbow) epicondylitis.
- The pad redistributes bandage compression from the prominent epicondyles to the surrounding soft tissues and provides massaging effect.
- The inner layer made of soft cotton fabric for comfort.
- Relieves pain of strained muscles in forearm during activities.
- Excellent fixation and compression due to additional non-stretching strap with velcro fastener.
- Simple design, comfortable for wearing without assistance.
- Universal size (one size fits most).
- Fits both left and right arms.