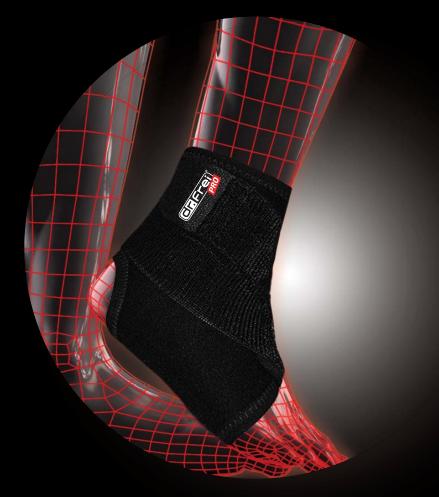

#### ANKLE SUPPORT ADJUSTABLE

- Minimizes risk of future injuries as well as strains, sprains and instability. Provides compression to weak or overstressed ankle.
- Contour design and adjustable velcro fasteners ensure comfortable fit and stabilization during activities.
- Provides easy application and maximum support.
- Aeropene material provides shock absorption, dynamic compression and better breathability to the injured ankle during prolonged use.
- Open toe and heel design ensure full range of movement.
- Universal size (one size fits most).
- Fits both left and right feet.