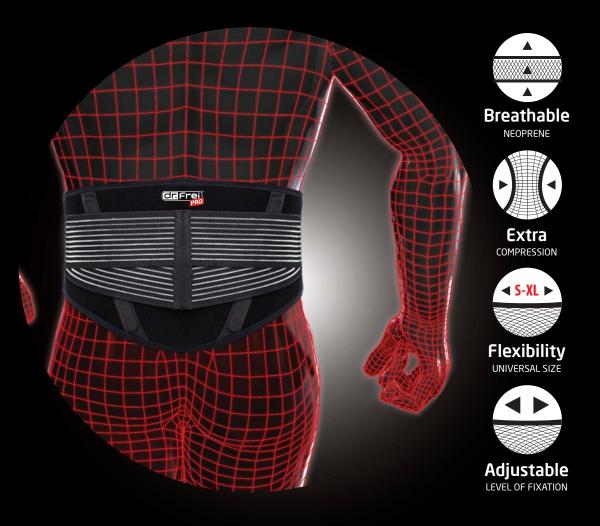

#### BACK BRACE WITH POWER STRAPS

- Brace provides support of the back muscles and stabilizes abdominal pressure for safer activity.
- Reduces loads on the vertebrae and intervertebral discs.
- Aeroprene provides heating and micro massage action, non-blocking skin respiration.
- Tapered shape for a comfortable fit.
- Two plastic stays in back provide firm support to lumbar area.
- Reinforced strap design for adjustable compression.
- Removable massage pad in lower back area stimulates back muscles.
- Universal size (one size fits most).