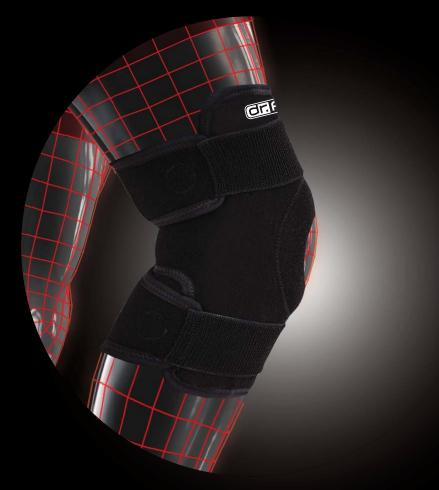

#### STABILIZING KNEE SUPPORT

ADJUSTABLE

- Knee support design ensures adjustable fit and unrestricted range of motion.
- Patellar buttress helps stabilize and protect kneecap.
- Reinforced patella stabilizer prevents displacement.
- Heat retention and compression reduce risk of strains or injuries.
- Contour design and adjustable velcro closure for custom fit. Provides easy application and maximum support.
- Breathable aeroprene material lined with cotton behind knee for optimal comfort. Provides warmth and equal compression to weak or overstressed knee.
- Universal size (one size fits most).
- Fits both left and right knees.