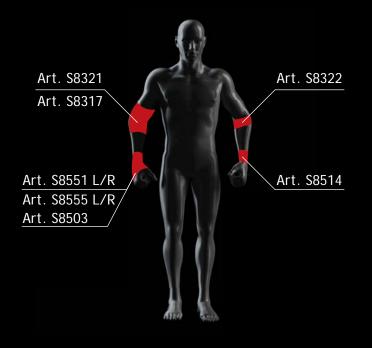

#### **ASSORTMENT**

Upper Extremity Supports

Back Supports

Lower Extremity Supports

MULTIPURPOSE ELASTIC BANDAGES WITH VELCRO

Art. S02x80x1 Art. S02x80x3

#### WRIST BAND ADJUSTABLE

- Wrist band relieves pain due to compression and fixation of the injured joint.
- Breathable elastic material provides moderate fixation and stabilization of the wrist joint.
- Provides therapeutic heat and compressive support to wrist joint.
- Adjustable velcro strap customizes compression around wrist and ensures comfortable fit and stabilization during activities.
- The inner layer made of soft cotton fabric for comfort.
- Universal size (one size fits most).
- Fits both left and right hands.

#### **STABILIZING** WRIST BRACE

**ADJUSTABLE** 

- Stabilizing wrist brace features a removable metal splint for variable stabilization of the weak or stiff wrist in a neutral position.
- Support and protection for athletic and work activities.
- Provides reliable fixation and compression of the radiocarpal joint.
- Anatomically contoured metal stiffening plate and additional straps provide reliable stabilization of the joints and greater wrist stability.
- The inner layer made of soft cotton fabric for comfort.
- Universal size (one size fits most).
- Designed separately for left and right hands.

#### WRIST BRACE

WITH THUMB FIXATION

- Brace features the removable metal splints for fixation and stabilization of the wrist and thumb in abduction position.
- Support and protection for athletic and work activities.
- Provides firm fixation and compression of the radiocarpal joint and thumb.
- Anatomically contoured metallic stiffening plates and additional straps provide reliable stabilization of the joint and thumb and give greater stability.
- The inner layer made of soft cotton fabric for comfort.
- Universal size (one size fits most).
- Designed separately for left and right hands.

#### ELBOW BRACE

#### WITH ADDITIONAL FIXATION

- Provides support and relieves pain of stiff, swollen or injured elbows and strained muscles in forearm during activities.
- Minimizes risk of future injuries and instability. Provides compression on weak or overstressed elbow.
- Separable design and adjustable velcro fasteners ensure comfortable fit and stabilization during activities.
- Provides easy application and maximum support.
- Additional round pressure point offers extra pressure on muscle in elbow.
- Aeropene material provides shock absorption, dynamic compression and better breathability during prolonged use.
- Universal size (one size fits most).
- Fits both left and right arms.

## TENNIS / GOLF ELBOW BRACE

FIXATIVE

- Treatment and prevention of lateral (tennis elbow) and medial (golf elbow) epicondylitis.
- The pad redistributes bandage compression from the prominent epicondyles to the surrounding soft tissues and provides massaging effect.
- The inner layer made of soft cotton fabric for comfort.
- Relieves pain of strained muscles in forearm during activities.
- Excellent fixation and compression due to additional non-stretching strap with velcro fastener.
- Simple design, comfortable for wearing without assistance.
- Universal size (one size fits most).
- Fits both left and right arms.