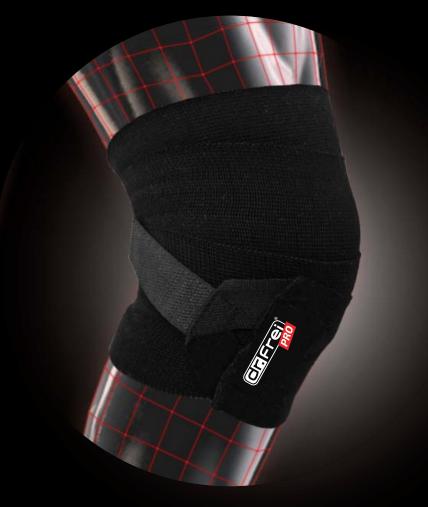

#### KNEE PATELLA STRAP BRACE

**FASTENING** 

- Treatment and prevention of tendovaginitis, jumper's knee
- The pad redistributes bandage compression, provides massaging effect.
- The inner layer made of soft cotton fabric for comfort.
- Relieves pain of strained muscles during activities.
- Excellent fixation and compression due to additional non-stretching strap with velcro fastener.
- Simple design, comfortable for wearing without assistance.
- Universal size (one size fits most).
- Fits both left and right knees.