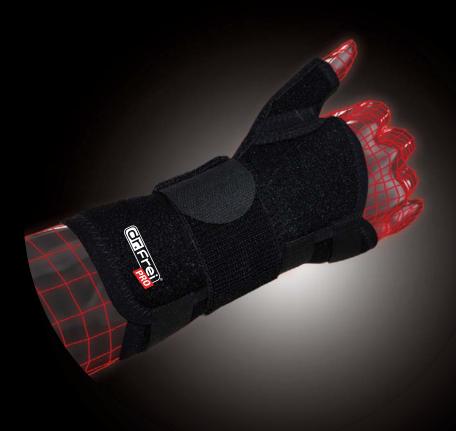

#### WRIST BRACE

WITH THUMB FIXATION

- Brace features the removable metal splints for fixation and stabilization of the wrist and thumb in abduction position.
- Support and protection for athletic and work activities.
- Provides firm fixation and compression of the radiocarpal joint and thumb.
- Anatomically contoured metallic stiffening plates and additional straps provide reliable stabilization of the joint and thumb and give greater stability.
- The inner layer made of soft cotton fabric for comfort.
- Universal size (one size fits most).
- Designed separately for left and right hands.