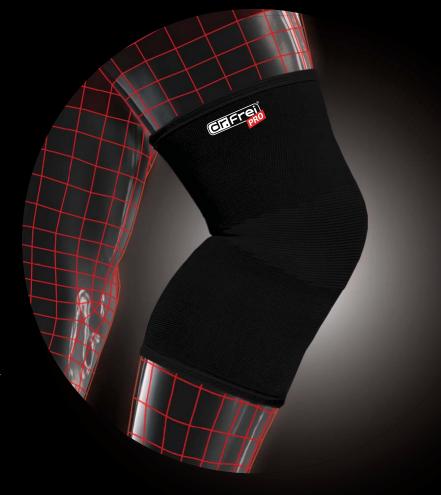

#### STABILIZING KNEE SUPPORT

ADJUSTABLE

- Knee support design ensures adjustable fit and unrestricted range of motion.
- Patellar buttress helps stabilize and protect kneecap.
- Reinforced patella stabilizer prevents displacement.
- Heat retention and compression reduce risk of strains or injuries.
- Contour design and adjustable velcro closure for custom fit. Provides easy application and maximum support.
- Breathable aeroprene material lined with cotton behind knee for optimal comfort. Provides warmth and equal compression to weak or overstressed knee.
- Universal size (one size fits most).
- Fits both left and right knees.

#### STABILIZING KNEE SUPPORT

WITH 4 SPIRAL STAYS

- Bandage design ensures adjustable fit and unrestricted range of motion.
- Patellar buttress helps stabilize and protect kneecap.
- Additional circle pad around patella provides protection and stabilization to prevent patella displacement.
- Two medial and lateral spiral removable stays provide additional support and stability.
- Heat retention and compression reduce the risk of strains or injuries.
- Contour design and adjustable straps ensure stability and prevent slipping. Provides easy application and maximum support.
- Breathable aeroprene material lined with cotton behind knee for optimal comfort. Provides warmth and equal compression to weak or overstressed knees.
- Universal size (one size fits most).
- Fits both left and right knees.