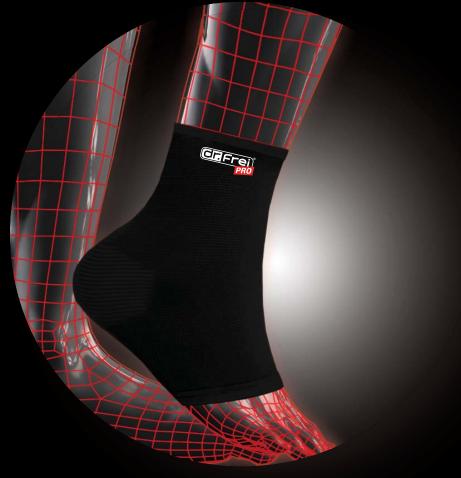

#### ANKLE SUPPORT ADJUSTABLE

- Minimizes risk of future injuries as well as strains, sprains and instability. Provides compression to weak or overstressed ankle.
- Contour design and adjustable velcro fasteners ensure comfortable fit and stabilization during activities.
- Provides easy application and maximum support.
- Aeropene material provides shock absorption, dynamic compression and better breathability to the injured ankle during prolonged use.
- Open toe and heel design ensure full range of movement.
- Universal size (one size fits most).
- Fits both left and right feet.