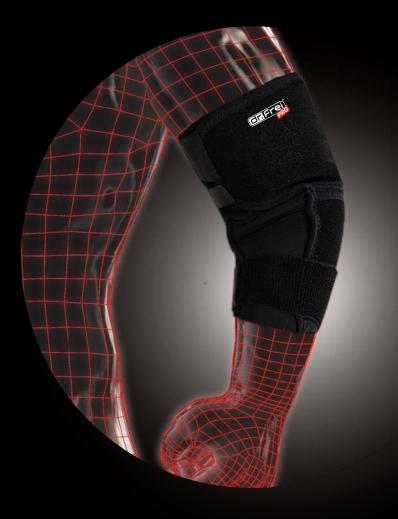

#### STABILIZING KNEE SUPPORT

ADJUSTABLE

- Knee support design ensures adjustable fit and unrestricted range of motion.
- Patellar buttress helps stabilize and protect kneecap.
- Reinforced patella stabilizer prevents displacement.
- Heat retention and compression reduce risk of strains or injuries.
- Contour design and adjustable velcro closure for custom fit. Provides easy application and maximum support.
- Breathable aeroprene material lined with cotton behind knee for optimal comfort. Provides warmth and equal compression to weak or overstressed knee.
- Universal size (one size fits most).
- Fits both left and right knees.

#### STABILIZING KNEE SUPPORT

WITH 4 SPIRAL STAYS

- Bandage design ensures adjustable fit and unrestricted range of motion.
- Patellar buttress helps stabilize and protect kneecap.
- Additional circle pad around patella provides protection and stabilization to prevent patella displacement.
- Two medial and lateral spiral removable stays provide additional support and stability.
- Heat retention and compression reduce the risk of strains or injuries.
- Contour design and adjustable straps ensure stability and prevent slipping. Provides easy application and maximum support.
- Breathable aeroprene material lined with cotton behind knee for optimal comfort. Provides warmth and equal compression to weak or overstressed knees.
- Universal size (one size fits most).
- Fits both left and right knees.