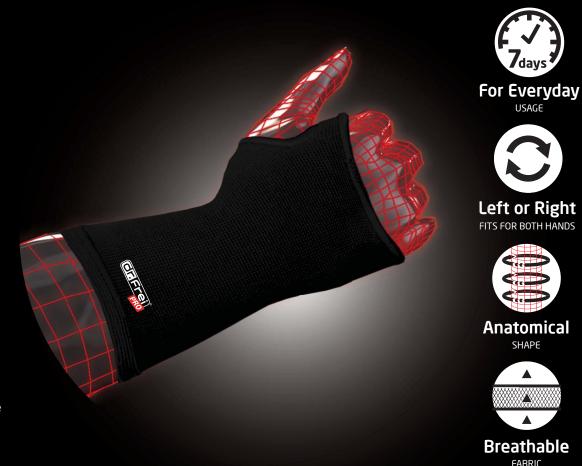

#### WRIST BAND ADJUSTABLE

- Wrist band relieves pain due to compression and fixation of the injured joint.
- Breathable elastic material provides moderate fixation and stabilization of the wrist joint.
- Provides therapeutic heat and compressive support to wrist joint.
- Adjustable velcro strap customizes compression around wrist and ensures comfortable fit and stabilization during activities.
- The inner layer made of soft cotton fabric for comfort.
- Universal size (one size fits most).
- Fits both left and right hands.

Left or Right FITS FOR BOTH HANDS