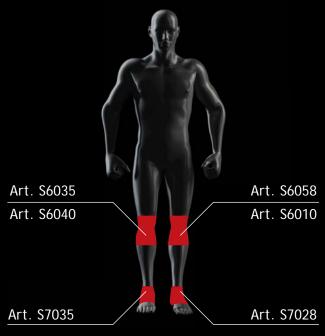

#### STABILIZING KNEE SUPPORT

ADJUSTABLE

- Knee support design ensures adjustable fit and unrestricted range of motion.
- Patellar buttress helps stabilize and protect kneecap.
- Reinforced patella stabilizer prevents displacement.
- Heat retention and compression reduce risk of strains or injuries.
- Contour design and adjustable velcro closure for custom fit. Provides easy application and maximum support.
- Breathable aeroprene material lined with cotton behind knee for optimal comfort. Provides warmth and equal compression to weak or overstressed knee.
- Universal size (one size fits most).
- Fits both left and right knees.

#### STABILIZING KNEE SUPPORT

WITH 4 SPIRAL STAYS

- Bandage design ensures adjustable fit and unrestricted range of motion.
- Patellar buttress helps stabilize and protect kneecap.
- Additional circle pad around patella provides protection and stabilization to prevent patella displacement.
- Two medial and lateral spiral removable stays provide additional support and stability.
- Heat retention and compression reduce the risk of strains or injuries.
- Contour design and adjustable straps ensure stability and prevent slipping. Provides easy application and maximum support.
- Breathable aeroprene material lined with cotton behind knee for optimal comfort. Provides warmth and equal compression to weak or overstressed knees.
- Universal size (one size fits most).
- Fits both left and right knees.

#### ANKLE SUPPORT ADJUSTABLE

- Minimizes risk of future injuries as well as strains, sprains and instability. Provides compression to weak or overstressed ankle.
- Contour design and adjustable velcro fasteners ensure comfortable fit and stabilization during activities.
- Provides easy application and maximum support.
- Aeropene material provides shock absorption, dynamic compression and better breathability to the injured ankle during prolonged use.
- Open toe and heel design ensure full range of movement.
- Universal size (one size fits most).
- Fits both left and right feet.

#### KNEE PATELLA STRAP BRACE

**FASTENING** 

- Treatment and prevention of tendovaginitis, jumper's knee
- The pad redistributes bandage compression, provides massaging effect.
- The inner layer made of soft cotton fabric for comfort.
- Relieves pain of strained muscles during activities.
- Excellent fixation and compression due to additional non-stretching strap with velcro fastener.
- Simple design, comfortable for wearing without assistance.
- Universal size (one size fits most).
- Fits both left and right knees.