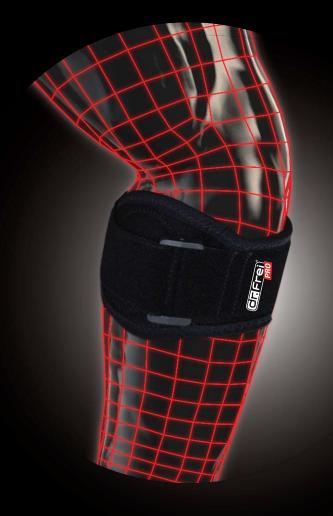

#### ELBOW BRACE

#### WITH ADDITIONAL FIXATION

- Provides support and relieves pain of stiff, swollen or injured elbows and strained muscles in forearm during activities.
- Minimizes risk of future injuries and instability. Provides compression on weak or overstressed elbow.
- Separable design and adjustable velcro fasteners ensure comfortable fit and stabilization during activities.
- Provides easy application and maximum support.
- Additional round pressure point offers extra pressure on muscle in elbow.
- Aeropene material provides shock absorption, dynamic compression and better breathability during prolonged use.
- Universal size (one size fits most).
- Fits both left and right arms.

## TENNIS / GOLF ELBOW BRACE

FIXATIVE

- Treatment and prevention of lateral (tennis elbow) and medial (golf elbow) epicondylitis.
- The pad redistributes bandage compression from the prominent epicondyles to the surrounding soft tissues and provides massaging effect.
- The inner layer made of soft cotton fabric for comfort.
- Relieves pain of strained muscles in forearm during activities.
- Excellent fixation and compression due to additional non-stretching strap with velcro fastener.
- Simple design, comfortable for wearing without assistance.
- Universal size (one size fits most).
- Fits both left and right arms.