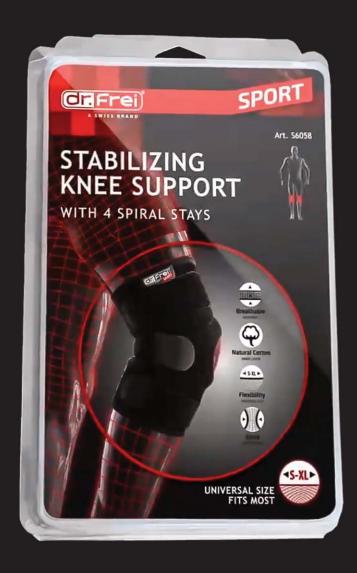

#### STABILIZING KNEE SUPPORT

WITH 4 SPIRAL STAYS

- Bandage design ensures adjustable fit and unrestricted range of motion.
- Patellar buttress helps stabilize and protect kneecap.
- Additional circle pad around patella provides protection and stabilization to prevent patella displacement.
- Two medial and lateral spiral removable stays provide additional support and stability.
- Heat retention and compression reduce the risk of strains or injuries.
- Contour design and adjustable straps ensure stability and prevent slipping. Provides easy application and maximum support.
- Breathable aeroprene material lined with cotton behind knee for optimal comfort. Provides warmth and equal compression to weak or overstressed knees.
- Universal size (one size fits most).
- Fits both left and right knees.