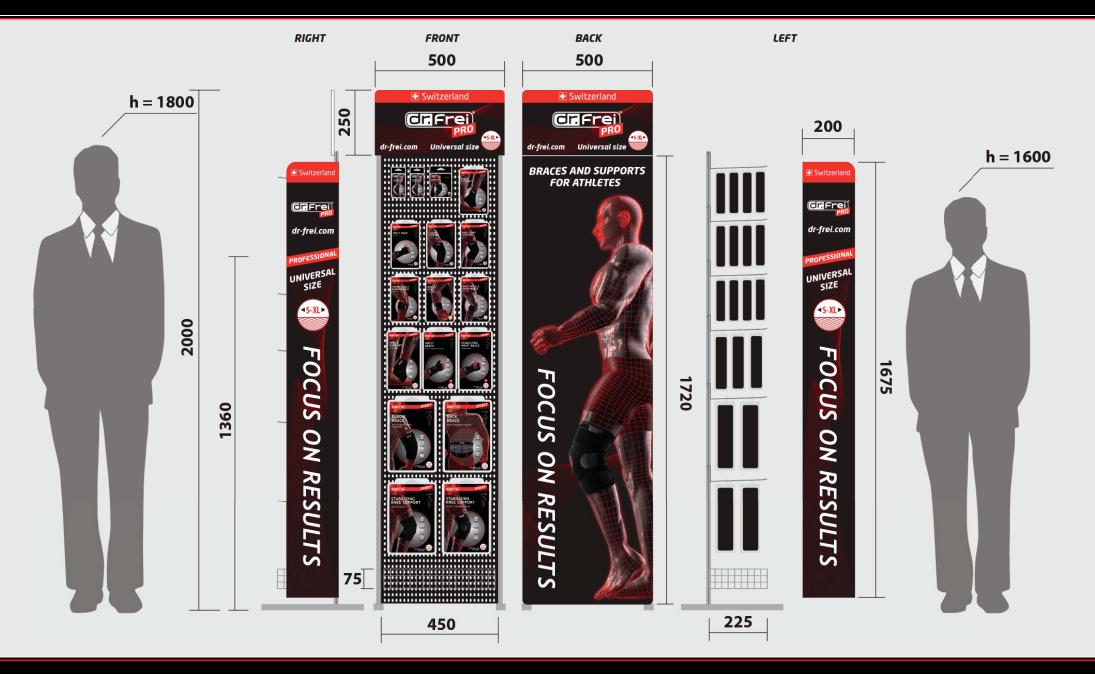

frequentative washing.
- High cotton contents provides comfort during use.
- Easy fastening Velcro tape system W/O clips.
- Excellent fixation and compression due to additional non-stretching strap with velcro.
- Sizes: 1m x 8cm, 3m x 8cm.



Velcro FIXATION

Medium TENSILITY

**Breathable** 

FABRIC

**Natural Cotton** 

THREAD

Art. S02x80x1 Art. S02x80x3

#### ADVANTAGES OF PACKAGE



#### Advantages of package

- Plastic ensures strength and lightness of the package.
- High level of wear resistance.
- Temperature range from-30°C to +40°C.
- Presentable look.
- Easily cleanable and washable.
- Can be used for decades, without losing its performance characteristics.
- Safety of the goods during transportation.
- Recycling.

#### **EXAMPLES OF SPORT ACCESSORIES**



#### SALES EQUIPMENT



#### CONTACTS

#### FREICARE SWISS AG Seepark 6, CH-9422 Staad SG, Switzerland

tel. +41 71 855 07 55 contact@medpack-swiss.com

FreiCare USA LLC 4000 Hollywood Blvd, Suite 555-South, Hollywood, FL 33021 USA

Phone: 1-888-MED-7552 usa@medpack-swiss.com

For more information please visit our webs: medpack-group.com dr-frei.com

## THANK YOU FOR ATTENTION