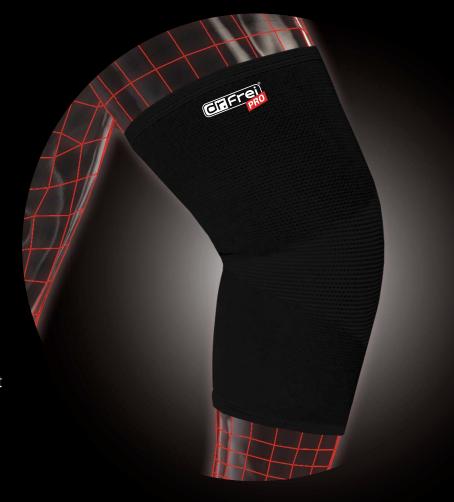

#### **KNEE JOINT SUPPORT ELASTIC**

- Provides reliable support and protection of knee joint during activities.
- Heat retention and compression reduce risk of strains or injuries.
- The anatomical shape is convenient for daily use.
- Breathable fabric ensures additional comfort.
- Fits both left and right knees.
- Sizes: S, M, L, XL.