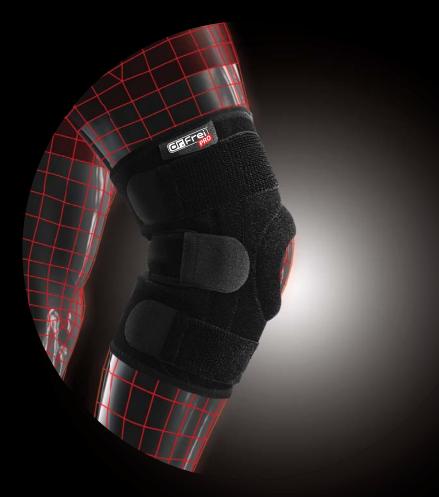

#### STABILIZING KNEE SUPPORT

WITH 4 SPIRAL STAYS

- Bandage design ensures adjustable fit and unrestricted range of motion.
- Patellar buttress helps stabilize and protect kneecap.
- Additional circle pad around patella provides protection and stabilization to prevent patella displacement.
- Two medial and lateral spiral removable stays provide additional support and stability.
- Heat retention and compression reduce the risk of strains or injuries.
- Contour design and adjustable straps ensure stability and prevent slipping. Provides easy application and maximum support.
- Breathable aeroprene material lined with cotton behind knee for optimal comfort. Provides warmth and equal compression to weak or overstressed knees.
- Universal size (one size fits most).
- Fits both left and right knees.