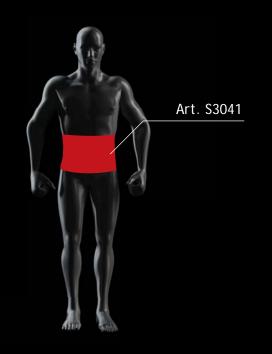

#### **ASSORTMENT. BACK SUPPORTS**

#### BACK BRACE WITH POWER STRAPS

- Brace provides support of the back muscles and stabilizes abdominal pressure for safer activity.
- Reduces loads on the vertebrae and intervertebral discs.
- Aeroprene provides heating and micro massage action, non-blocking skin respiration.
- Tapered shape for a comfortable fit.
- Two plastic stays in back provide firm support to lumbar area.
- Reinforced strap design for adjustable compression.
- Removable massage pad in lower back area stimulates back muscles.
- Universal size (one size fits most).