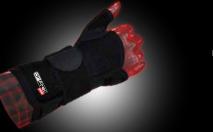

#### WRIST BRACE WITH THUMB FIXATION

Breathable Flexibility

Art. S8555

Extra Natural Cotton

**⊲** S-XL ►

- Brace features the removable metal splints for fixation and stabilization of the wrist and thumb in abduction position. and thumb in abduction position. Support and protection for athletic and work activities. Provides firm fixation and compression of the radiocarpal joint and thumb. Anatomically contoured metallic stiffening plates and additional straps provide reliable stabilization of the joint and thumb and give greater stability. The inner layer made of soft cotton fabric for comfort. Universal size (one size fits most). Designed separately for left and right hands.