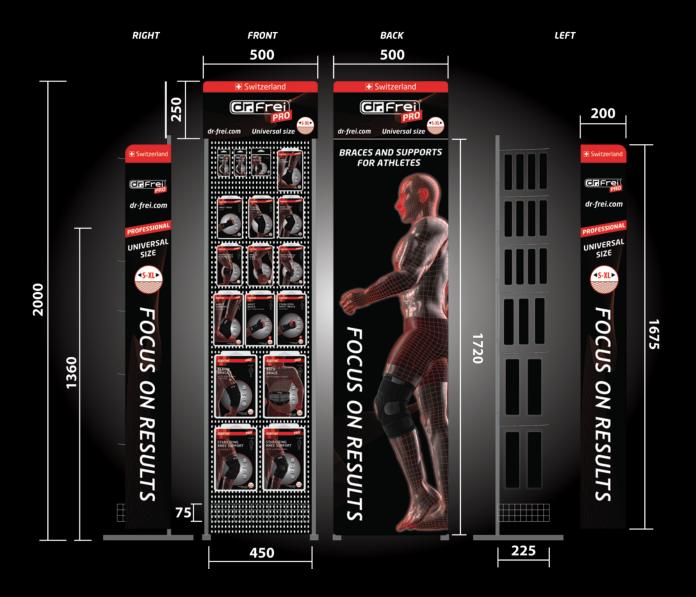

P ELASTIC

Art. S8503

Art. S8317





FITS F





Left or Right

- Provides soft fixation and compression for wrist joint. The anatomical shape is convenient for daily use. Breathable fabrics stretches in four directions for more comfortable usage. Fits both left and right hands. Sizes: S, M, L, XL.

BANDAGE

MEDICAL ELASTIC WITH SPECIAL EASY FASTENING SYSTEM

Art. S02x80x1 Art. S02x80x3





•

Medium



Natural Cotton

Firm bandage material retains essential tensility and provides excellent compression even after lingering use and 

- Frequentative washing. High cotton contents provides comfort during use. Easy fastening Velcro tape system W/O clips. Excellent fixation and compression due to additional non-stretching strap with velcro.

Sizes: 1m x 8cm, 3m x 8cm.



## SALES EQUIPMENT



#### SWITZERLAND FREICARE SWISS AG

Black Office, Unterlettenstrasse 14 9443 Widnau Phone: +41 71 855 07 55 info@global-swiss.ch

#### UAE

#### FREICARE SWISS DMCC

Swiss Tower, Office 3401 JLT, Cluster Y Dubai, UAE Phone: +971 54 381 15 20 uae@global-swiss.ch

global-swiss.ch pro.dr-frei.com

#### USA

FREICARE USA LLC 4000 Hollywood Blvd

Suite 555-South, Hollywood FL 33021 Phone: 1-888-MED-7552 usa@global-swiss.ch