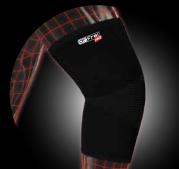

#### STABILIZING KNEE SUPPORT Art. S6035

ADJUSTABLE

<s-XL►

Natural Cotton LEVEL OF FIXATION INNER LAVER

Knee support design ensures adjustable fit and unrestricted range of motion. Patellar buttress helps stabilize and protect kneecap.

- Reinforced patella stabilizer prevents displacement. Heat retention and compression reduce risk of strains or injuries. Contour design and adjustable velcro closure for custom fit. Provides easy application
- and maximum support. Breathable aeroprene material lined with cotton behind knee for optimal comfort. Provides warmth and equal compression to weak or overstressed knee. Universal size (one size fits most). Fits both left and right knees.