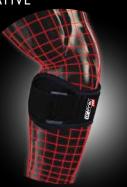

#### **BACK BRACE** WITH POWER STRAPS

◀

- Brace provides support of the back muscles and stabilizes abdominal pressure for safer activity.
- Reduces loads on the vertebrae and intervertebral discs.
- Aeroprene provides heating and micro massage action, non-blocking skin respiration.
- Tapered shape for a comfortable fit.
- Two plastic stays in back provide firm support to lumbar area.
- Reinforced strap design for adjustable compression. Removable massage pad in lower back area stimulates back muscles.
- Universal size (one size fits most).