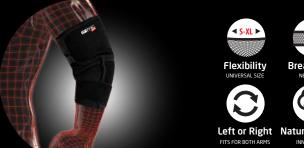

#### TENNIS / GOLF ELBOW BRACE Art. S8322

- Treatment and prevention of lateral (tennis elbow) and medial (golf elbow)
- Treatment and prevention of activity for the prominent epicondylitis. The pad redistributes bandage compression from the prominent epicondyles to the surrounding soft tissues and provides massaging effect. The inner layer made of soft cotton fabric for comfort. Relieves pain of strained muscles in forearm during activities. Excellent fixation and compression due to additional non-stretching strap with velcro fastered.

- Simple design, comfortable for wearing without assistance. Universal size (one size fits most). Fits both left and right arms.