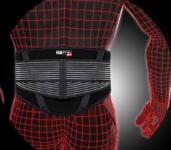

#### **BACK BRACE** WITH POWER STRAPS

◀

- Brace provides support of the back muscles and stabilizes abdominal pressure for safer activity.
- Reduces loads on the vertebrae and intervertebral discs.
- Aeroprene provides heating and micro massage action, non-blocking skin respiration.
- Tapered shape for a comfortable fit.
- Two plastic stays in back provide firm support to lumbar area.
- Reinforced strap design for adjustable compression. Removable massage pad in lower back area stimulates back muscles.
- Universal size (one size fits most).