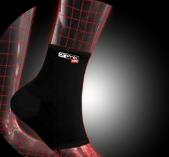

#### ANKLE SUPPORT ADJUSTABLE

Art. S7028

Left or Right Natural Cotton

- Minimizes risk of future injuries as well as strains, sprains and instability. Provides compression to weak or overstressed ankle. Contour design and adjustable velcro fasteners ensure comfortable fit and stabilization during activities. Provides easy application and maximum support. Aeropene material provides shock absorption, dynamic compression and better breathability to the injured ankle during prolonged use. Open toe and heel design ensure full range of movement. Universal size (one size fits most). Fits both left and right feet.