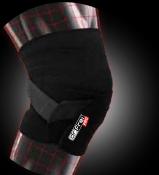

## STABILIZING KNEE SUPPORT

WITH 4 SPIRAL STAYS

Art. S6058

Extra Natural Cotton

- Bandage design ensures adjustable fit and unrestricted range of motion. Patellar buttress helps stabilize and protect kneecap. Additional circle pad around patella provides protection and stabilization to prevent patella Additional circle pad around patella provides protection and stabilization to prevent patella displacement. Two medial and lateral spiral removable stays provide additional support and stability. Heat retention and compression reduce the risk of strains or injuries. Contour design and adjustable straps ensure stability and prevent slipping. Provides easy application and maximum support. Breathable aeroprene material lined with cotton behind knee for optimal comfort. Provides warmth and equal compression to weak or overstressed knees. Universal size (one size fits most). Fits both left and right knees.