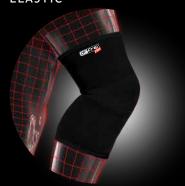

## ANKLE SUPPORT

Art. S7035

For Everyday Soft Fixation

Left or Right

Breathable

- Provides reliable support and protection of ankle joint during activities. Minimizes risk of future injuries as well as strains, sprains and instability. The anatomical shape is convenient for daily use.
- Breathable fabric ensures additional comfort. Fits both left and right feet. Sizes: S, M, L, XL.