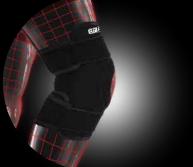

## ANKLE SUPPORT

Art. S7035

For Everyday Soft Fixation

Left or Right

Breathable

- Provides reliable support and protection of ankle joint during activities. Minimizes risk of future injuries as well as strains, sprains and instability. The anatomical shape is convenient for daily use.
- Breathable fabric ensures additional comfort. Fits both left and right feet. Sizes: S, M, L, XL.