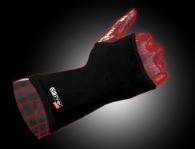

#### WRIST BRACE WITH THUMB FIXATION

Breathable Flexibility

Art. S8555

Extra Natural Cotton

**⊲** S-XL ►

- Brace features the removable metal splints for fixation and stabilization of the wrist and thumb in abduction position. and thumb in abduction position. Support and protection for athletic and work activities. Provides firm fixation and compression of the radiocarpal joint and thumb. Anatomically contoured metallic stiffening plates and additional straps provide reliable stabilization of the joint and thumb and give greater stability. The inner layer made of soft cotton fabric for comfort. Universal size (one size fits most). Designed separately for left and right hands.