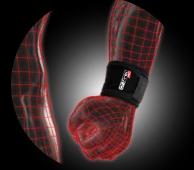

#### WRIST BAND ADJUSTABLE

Left or Right Natural Cotton

- Wrist band relieves pain due to compression and fixation of the injured joint. Breathable elastic material provides moderate fixation and stabilization of
- Breathable elastic material provides moderate fixation and stabilization of the wrist joint. Adjustable velcro strap customizes compression around wrist and ensures comfortable fit and stabilization during activities. The inner layer made of soft cotton fabric for comfort. Universal size (one size fits most). Fits both left and right hands.