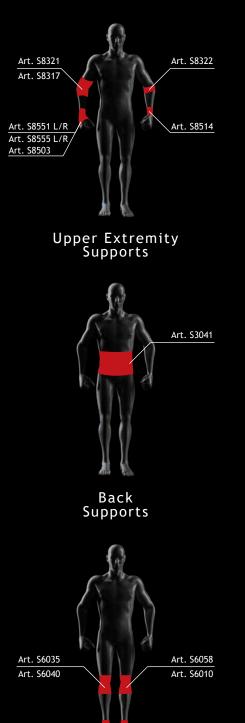

Do not stop - move to victory! Focus on results!

MULTIPURPOSE ELASTIC Art. S02x80x1 BANDAGES WITH VELCRO Art. S02x80x3

Lower Extremity Supports

Art. S7028

Art. S7035

#### WRIST BAND ADJUSTABLE

Left or Right Natural Cotton

- Wrist band relieves pain due to compression and fixation of the injured joint. Breathable elastic material provides moderate fixation and stabilization of
- Breathable elastic material provides moderate fixation and stabilization of the wrist joint. Adjustable velcro strap customizes compression around wrist and ensures comfortable fit and stabilization during activities. The inner layer made of soft cotton fabric for comfort. Universal size (one size fits most). Fits both left and right hands.

#### WRIST BRACE WITH THUMB FIXATION

Breathable Flexibility

Art. S8555

Extra Natural Cotton

**⊲** S-XL ►

- Brace features the removable metal splints for fixation and stabilization of the wrist and thumb in abduction position. and thumb in abduction position. Support and protection for athletic and work activities. Provides firm fixation and compression of the radiocarpal joint and thumb. Anatomically contoured metallic stiffening plates and additional straps provide reliable stabilization of the joint and thumb and give greater stability. The inner layer made of soft cotton fabric for comfort. Universal size (one size fits most). Designed separately for left and right hands.

#### TENNIS / GOLF ELBOW BRACE Art. S8322

- Treatment and prevention of lateral (tennis elbow) and medial (golf elbow)
- Treatment and prevention of activity for the prominent epicondylitis. The pad redistributes bandage compression from the prominent epicondyles to the surrounding soft tissues and provides massaging effect. The inner layer made of soft cotton fabric for comfort. Relieves pain of strained muscles in forearm during activities. Excellent fixation and compression due to additional non-stretching strap with velcro fastered.

## **STABILIZING WRIST BRACE**

ADJUSTABLE Art. S8514

Gante

- Natural Cotton
- Stabilizing wrist brace features a removable metal splint for variable stabilization of the weak or stiff wrist in a neutral position. Support and protection for athletic and work activities. Provides reliable fixation and compression of the radiocarpal joint. Anatomically contoured metal stiffening plate and additional straps provide reliable stabilization of the joints and greater wrist stability. The inner layer made of soft cotton fabric for comfort. Universal size (one size fits most). Designed separately for left and right hands.

Art. S8321

۸

- Fits both left and right arms.

#### **BACK BRACE** WITH POWER STRAPS

◀

- Brace provides support of the back muscles and stabilizes abdominal pressure for safer activity.
- Reduces loads on the vertebrae and intervertebral discs.
- Aeroprene provides heating and micro massage action, non-blocking skin respiration.
- Tapered shape for a comfortable fit.
- Two plastic stays in back provide firm support to lumbar area.
- Reinforced strap design for adjustable compression. Removable massage pad in lower back area stimulates back muscles.
- Universal size (one size fits most).

Left or Right Natural Cotton INNER LAVE

- Provides support and relieves pain of stiff, swollen or injured elbows and strained muscles in forearm during activities.

Breathable

Art. S3041

Adjustable

#### STABILIZING KNEE SUPPORT Art. S6035

ADJUSTABLE

<s-XL►

Natural Cotton LEVEL OF FIXATION INNER LAVER

Knee support design ensures adjustable fit and unrestricted range of motion. Patellar buttress helps stabilize and protect kneecap.

## KNEE PATELLA STRAP BRACE

Art. S6010

Left or Right Natural Cotton

- Treatment and prevention of tendovaginitis, jumper's knee The pad redistributes bandage compression, provides massaging effect. The inner layer made of soft cotton fabric for comfort. Relieves pain of strained muscles during activities. Excellent fixation and compression due to additional non-stretching strap with velcro
- Simple design, comfortable for wearing without assistance. Universal size (one size fits most). Fits both left and right knees.

## STABILIZING KNEE SUPPORT

WITH 4 SPIRAL STAYS

Art. S6058

Extra Natural Cotton

- Bandage design ensures adjustable fit and unrestricted range of motion. Patellar buttress helps stabilize and protect kneecap. Additional circle pad around patella provides protection and stabilization to prevent patella Additional circle pad around patella provides protection and stabilization to prevent patella displacement. Two medial and lateral spiral removable stays provide additional support and stability. Heat retention and compression reduce the risk of strains or injuries. Contour design and adjustable straps ensure stability and prevent slipping. Provides easy application and maximum support. Breathable aeroprene material lined with cotton behind knee for optimal comfort. Provides warmth and equal compression to weak or overstressed knees. Universal size (one size fits most). Fits both left and right knees.

#### ANKLE SUPPORT ADJUSTABLE

Art. S7028

Left or Right Natural Cotton

- Minimizes risk of future injuries as well as strains, sprains and instability. Provides compression to weak or overstressed ankle. Contour design and adjustable velcro fasteners ensure comfortable fit and stabilization during activities. Provides easy application and maximum support. Aeropene material provides shock absorption, dynamic compression and better breathability to the injured ankle during prolonged use. Open toe and heel design ensure full range of movement. Universal size (one size fits most). Fits both left and right feet.

## ANKLE SUPPORT

Art. S7035

For Everyday Soft Fixation

Left or Right

Breathable

- Provides reliable support and protection of ankle joint during activities. Minimizes risk of future injuries as well as strains, sprains and instability. The anatomical shape is convenient for daily use.
- Breathable fabric ensures additional comfort. Fits both left and right feet. Sizes: S, M, L, XL.

- ELASTIC Art. S6040

WRIST WRAP ELASTIC

Art. S8503

Art. S8317

FITS F

Left or Right

- Provides soft fixation and compression for wrist joint. The anatomical shape is convenient for daily use. Breathable fabrics stretches in four directions for more comfortable usage. Fits both left and right hands. Sizes: S, M, L, XL.