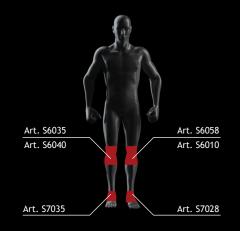

## STABILIZING KNEE SUPPORT

Art. S6058

Art. S7028

Art. S7035

Breathable

Left or Right Natural Cotton

Flexibility

**Natural Cotton** 

Extra

STABILIZING KNEE SUPPORT

- Bandage design ensures adjustable fit and unrestricted range of motion.
  Patellar buttress helps stabilize and protect kneecap.
  Additional circle pad around patella provides protection and stabilization to prevent patella displacement. Two medial and lateral spiral removable stays provide additional support and stability.
- Heat retention and compression reduce the risk of strains or injuries.

  Contour design and adjustable straps ensure stability and prevent slipping. Provides easy
- application and maximum support.

  Breathable aeroprene material lined with cotton behind knee for optimal comfort. Provides
- warmth and equal compression to weak or overstressed knees Universal size (one size fits most). Fits both left and right knees.

**ANKLE SUPPORT** 

# **KNEE PATELLA STRAP BRACE**

Heat retention and compression reduce risk of strains or injuries. Contour design and adjustable velcro closure for custom fit. Provides easy application

and maximum support.

Breathable aeroprene material lined with cotton behind knee for optimal comfort.

Knee support design ensures adjustable fit and unrestricted range of motion.
 Patellar buttress helps stabilize and protect kneecap.
 Reinforced patella stabilizer prevents displacement.

Provides warmth and equal compression to weak or overstressed knee.
 Universal size (one size fits most).
 Fits both left and right knees.

- Treatment and prevention of tendovaginitis, jumper's knee
  The pad redistributes bandage compression, provides massaging effect.
  The inner layer made of soft cotton fabric for comfort.
- Relieves pain of strained muscles during activities.
   Excellent fixation and compression due to additional non-stretching strap with velcro
- Simple design, comfortable for wearing without assistance.
   Universal size (one size fits most).
   Fits both left and right knees.