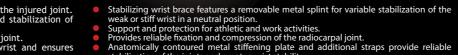

#### WRIST BRACE WITH THUMB FIXATION

and thumb in abduction position.
Support and protection for athletic and work activities.

Simple design, comfortable for wearing without assistance.

- Provides firm fixation and compression of the radiocarpal joint and thumb.

  Anatomically contoured metallic stiffening plates and additional straps provide reliable stabilization of the joint and thumb and give greater stability.

  The inner layer made of soft cotton fabric for comfort.
- Universal size (one size fits most).
- Designed separately for left and right hands.