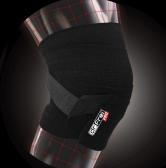

## STABILIZING KNEE SUPPORT

Art. S6058

Art. S7028

Art. S7035

Breathable

Left or Right Natural Cotton

Flexibility

**Natural Cotton** 

Extra

STABILIZING KNEE SUPPORT

- Bandage design ensures adjustable fit and unrestricted range of motion.
  Patellar buttress helps stabilize and protect kneecap.
  Additional circle pad around patella provides protection and stabilization to prevent patella displacement. Two medial and lateral spiral removable stays provide additional support and stability.
- Heat retention and compression reduce the risk of strains or injuries.

  Contour design and adjustable straps ensure stability and prevent slipping. Provides easy
- application and maximum support.

  Breathable aeroprene material lined with cotton behind knee for optimal comfort. Provides
- warmth and equal compression to weak or overstressed knees Universal size (one size fits most). Fits both left and right knees.