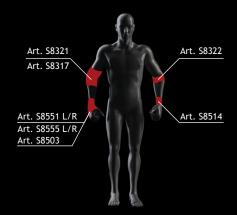

#### **WRIST BAND** ADJUSTABLE

Δ \ \

Breathable

Natural Cotton

Art. S8321

Art. S3041

\_

Breathable

Left or Right Natural Cotton

Flexibility

Extra

Flexibility

- stabilization of the joints and greater wrist stability.

  The inner layer made of soft cotton fabric for comfort

- Universal size (one size fits most).Fits both left and right hands.

- Wrist band relieves pain due to compression and fixation of the injured joint.
   Breathable elastic material provides moderate fixation and stabilization of the wrist joint.
- Provides therapeutic heat and compressive support to wrist joint.

  Adjustable velcro strap customizes compression around wrist and ensures comfortable fit and stabilization during activities.

  The inner layer made of soft cotton fabric for comfort.

#### WRIST BRACE WITH THUMB FIXATION

and thumb in abduction position.
Support and protection for athletic and work activities.

Simple design, comfortable for wearing without assistance.

- Provides firm fixation and compression of the radiocarpal joint and thumb.

  Anatomically contoured metallic stiffening plates and additional straps provide reliable stabilization of the joint and thumb and give greater stability.

  The inner layer made of soft cotton fabric for comfort.
- Universal size (one size fits most).
- Designed separately for left and right hands.

#### TENNIS / GOLF ELBOW BRACE BACK BRACE Art. S8322 WITH POWER STRAPS

Universal size (one size fits most
 Fits both left and right arms.

breathability during prolonged use.
Universal size (one size fits most).
Fits both left and right arms.

Universal size (one size fits most).

Designed separately for left and right hands.

**ELBOW BRACE** 

Art. S8555 WITH ADDITIONAL FIXATION

in forearm during activities.

Minimizes risk of future injuries and instability. Provides compression on weak or

Nillinings 11sk of factore injuries and instability.
 Overstressed elbow.
 Separable design and adjustable velcro fasteners ensure comfortable fit and stabilization during activities. Provides easy application and maximum support.
 Additional round pressure point offers extra pressure on muscle in elbow.
 Aeropene material provides shock absorption, dynamic compression and better

#### **ELBOW SUPPORT**

Art. S8317

For Everyday Soft Fixation

Provides reliable support and protection of elbow joint during activities.
 The anatomical shape is convenient for daily use.
 Breathable fabric ensures additional comfort.

#### **WRIST WRAP** ELASTIC

Art. S8503

Left or Right Breathable

Provides soft fixation and compression for wrist joint.
 The anatomical shape is convenient for daily use.
 Breathable fabrics stretches in four directions for more comfortable usage.