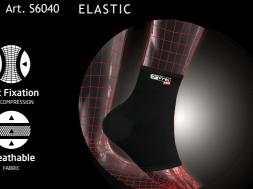

**ANKLE SUPPORT** 

Fits both left and right knees.

Minimizes risk of future injuries as well as strains, sprains and instability. Provides

Contour design and adjustable veltor asserties ensure commotable in and stabilization during activities. Provides easy application and maximum support.
 Aeropene material provides shock absorption, dynamic compression and better breathability to the injured ankle during prolonged use.
 Open toe and heel design ensure full range of movement.
 Universal size (one size fits most).
 Fits both left and right feet.

compression to weak or overstressed ankle.
Contour design and adjustable velcro fasteners ensure comfortable fit and stabilization

The anatomical shape is convenient for daily use. Breathable fabric ensures additional comfort. Fits both left and right feet.