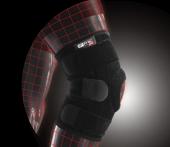

## STABILIZING KNEE SUPPORT

Art. S6058

Art. S7028

Art. S7035

Breathable

Left or Right Natural Cotton

Flexibility

**Natural Cotton** 

Extra

STABILIZING KNEE SUPPORT

- Bandage design ensures adjustable fit and unrestricted range of motion.
  Patellar buttress helps stabilize and protect kneecap.
  Additional circle pad around patella provides protection and stabilization to prevent patella displacement. Two medial and lateral spiral removable stays provide additional support and stability.
- Heat retention and compression reduce the risk of strains or injuries.

  Contour design and adjustable straps ensure stability and prevent slipping. Provides easy
- application and maximum support.

  Breathable aeroprene material lined with cotton behind knee for optimal comfort. Provides
- warmth and equal compression to weak or overstressed knees Universal size (one size fits most). Fits both left and right knees.