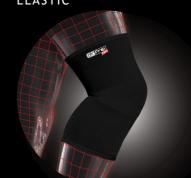

#### **KNEE JOINT SUPPORT** ELASTIC

Provides reliable support and protection of knee joint during activities.
 Heat retention and compression reduce risk of strains or injuries.

The anatomical shape is convenient for daily use.
Breathable fabric ensures additional comfort.