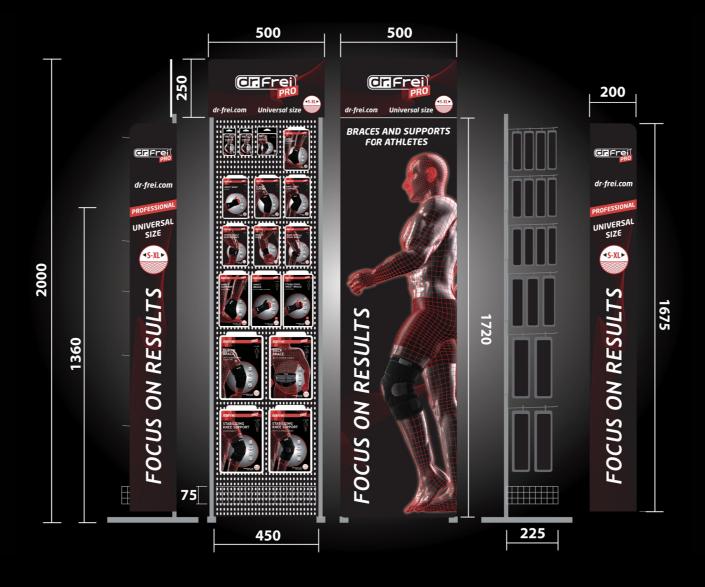

itional comfort. Fits both left and right feet.





#### **ELBOW SUPPORT**

Art. S8317



For Everyday Soft Fixation

Provides reliable support and protection of elbow joint during activities.
 The anatomical shape is convenient for daily use.
 Breathable fabric ensures additional comfort.

#### **WRIST WRAP** ELASTIC





Art. S8503

Left or Right Breathable

Provides soft fixation and compression for wrist joint.
 The anatomical shape is convenient for daily use.
 Breathable fabrics stretches in four directions for more comfortable usage.

# **BANDAGE**

MEDICAL ELASTIC WITH SPECIAL EASY FASTENING SYSTEM







**Natural Cotton** 

Easy fastening Velcro tape system W/O clips.

Excellent fixation and compression due to additional non-stretching strap with velcro.

# **SALES EQUIPMENT**



#### **FREICARE SWISS AG**

Seepark 6, CH-9422 Staad SG tel. +41 71 855 07 55 contact@medpack-swiss.com

#### USA

#### FREICARE USA LLC

4000 Hollywood Blvd, Suite 555-South, Hollywood, FL 33021 Phone: 1-888-MED-7552 usa@medpack-swiss.com

pro.dr-frei.com

# **BRACES AND SUPPORTS** FOR ATHLETES