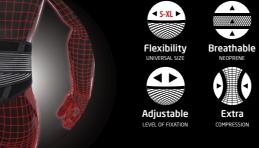

- Treatment and prevention of lateral (tennis elbow) and medial (golf elbow) 💿 Brace provides support of the back muscles and stabilizes abdominal pressure for safer epicondylitis.
  The pad redistributes bandage compression from the prominent epicondyles to the surrounding soft tissues and provides massaging effect.
  The inner layer made of soft cotton fabric for comfort.
  Relieves pain of strained muscles in forearm during activities.
  Excellent fixation and compression due to additional non-stretching strap with velcro
  - Reduces loads on the vertebrae and intervertebral discs.
  - Aeroprene provides heating and micro massage action, non-blocking skin respiration.
     Tapered shape for a comfortable fit.

  - Two plastic stays in back provide firm support to lumbar area. Reinforced strap design for adjustable compression.
     Removable massage pad in lower back area stimulates back muscles.
  - Universal size (one size fits most).