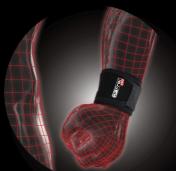

#### WRIST BRACE WITH THUMB FIXATION

and thumb in abduction position.
Support and protection for athletic and work activities.

Simple design, comfortable for wearing without assistance.

- Provides firm fixation and compression of the radiocarpal joint and thumb.

  Anatomically contoured metallic stiffening plates and additional straps provide reliable stabilization of the joint and thumb and give greater stability.

  The inner layer made of soft cotton fabric for comfort.
- Universal size (one size fits most).
- Designed separately for left and right hands.