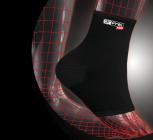

**ANKLE SUPPORT** 

Fits both left and right knees.

Minimizes risk of future injuries as well as strains, sprains and instability. Provides

Contour design and adjustable veltor asserties ensure commotable in and stabilization during activities. Provides easy application and maximum support.
 Aeropene material provides shock absorption, dynamic compression and better breathability to the injured ankle during prolonged use.
 Open toe and heel design ensure full range of movement.
 Universal size (one size fits most).
 Fits both left and right feet.

compression to weak or overstressed ankle.
Contour design and adjustable velcro fasteners ensure comfortable fit and stabilization

The anatomical shape is convenient for daily use. Breathable fabric ensures additional comfort. Fits both left and right feet.