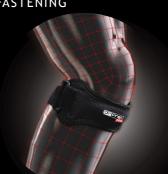

# **BANDAGE**

MEDICAL ELASTIC WITH SPECIAL EASY FASTENING SYSTEM

**Natural Cotton** 

Easy fastening Velcro tape system W/O clips.

Excellent fixation and compression due to additional non-stretching strap with velcro.