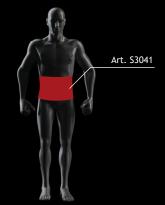

- Treatment and prevention of lateral (tennis elbow) and medial (golf elbow) 💿 Brace provides support of the back muscles and stabilizes abdominal pressure for safer epicondylitis.
  The pad redistributes bandage compression from the prominent epicondyles to the surrounding soft tissues and provides massaging effect.
  The inner layer made of soft cotton fabric for comfort.
  Relieves pain of strained muscles in forearm during activities.
  Excellent fixation and compression due to additional non-stretching strap with velcro
  - Reduces loads on the vertebrae and intervertebral discs.
  - Aeroprene provides heating and micro massage action, non-blocking skin respiration.
     Tapered shape for a comfortable fit.

  - Two plastic stays in back provide firm support to lumbar area. Reinforced strap design for adjustable compression.
     Removable massage pad in lower back area stimulates back muscles.
  - Universal size (one size fits most).