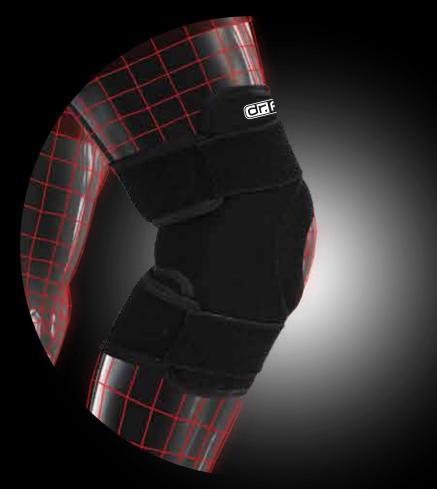

# STABILIZING KNEE SUPPORT

**ADJUSTABLE** 

- Knee support design ensures adjustable fit and unrestricted range of motion.
- Patellar buttress helps stabilize and protect kneecap.
- Reinforced patella stabilizer prevents displacement.
- Heat retention and compression reduce risk of strains or injuries.
- Contour design and adjustable velcro closure for custom fit. Provides easy application and maximum support.
- Breathable aeroprene material lined with cotton behind knee for optimal comfort. Provides warmth and equal compression to weak or overstressed knee.
- Universal size (one size fits most).
- Fits both left and right knees.

#### WITH 4 SPIRAL STAYS

- Bandage design ensures adjustable fit and unrestricted range of motion.
- Patellar buttress helps stabilize and protect kneecap.
- Additional circle pad around patella provides protection and stabilization to prevent patella displacement.
- Two medial and lateral spiral removable stays provide additional support and stability.
- Heat retention and compression reduce the risk of strains or injuries.
- Contour design and adjustable straps ensure stability and prevent slipping. Provides easy application and maximum support.
- Breathable aeroprene material lined with cotton behind knee for optimal comfort. Provides warmth and equal compression to weak or overstressed knees.
- Universal size (one size fits most).
- Fits both left and right knees.