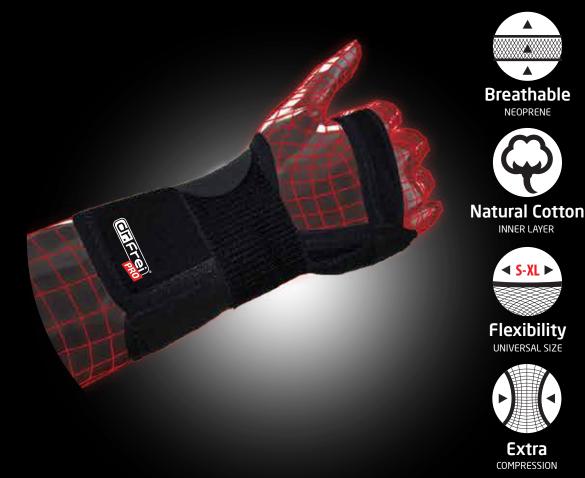

# STABILIZING WRIST BRACE

**ADJUSTABLE** 

- Stabilizing wrist brace features a removable metal splint for variable stabilization of the weak or stiff wrist in a neutral position.
- Support and protection for athletic and work activities.
- Provides reliable fixation and compression of the radiocarpal joint.
- Anatomically contoured metal stiffening plate and additional straps provide reliable stabilization of the joints and greater wrist stability.
- The inner layer made of soft cotton fabric for comfort.
- Universal size (one size fits most).
- Designed separately for left and right hands.

### WRIST BRACE

WITH THUMB FIXATION

- Brace features the removable metal splints for fixation and stabilization of the wrist and thumb in abduction position.
- Support and protection for athletic and work activities.
- Provides firm fixation and compression of the radiocarpal joint and thumb.
- Anatomically contoured metallic stiffening plates and additional straps provide reliable stabilization of the joint and thumb and give greater stability.
- The inner layer made of soft cotton fabric for comfort.
- Universal size (one size fits most).
- Designed separately for left and right hands.