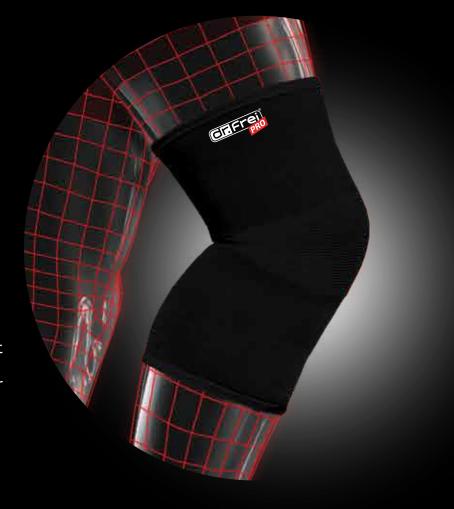

# STABILIZING KNEE SUPPORT

**ADJUSTABLE** 

- Knee support design ensures adjustable fit and unrestricted range of motion.
- Patellar buttress helps stabilize and protect kneecap.
- Reinforced patella stabilizer prevents displacement.
- Heat retention and compression reduce risk of strains or injuries.
- Contour design and adjustable velcro closure for custom fit. Provides easy application and maximum support.
- Breathable aeroprene material lined with cotton behind knee for optimal comfort. Provides warmth and equal compression to weak or overstressed knee.
- Universal size (one size fits most).
- Fits both left and right knees.