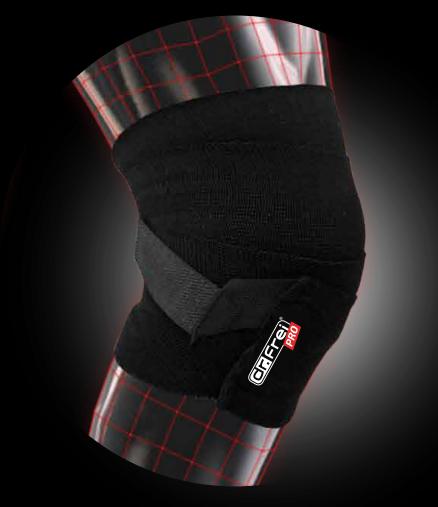

# STABILIZING KNEE SUPPORT

**ADJUSTABLE** 

- Knee support design ensures adjustable fit and unrestricted range of motion.
- Patellar buttress helps stabilize and protect kneecap.
- Reinforced patella stabilizer prevents displacement.
- Heat retention and compression reduce risk of strains or injuries.
- Contour design and adjustable velcro closure for custom fit. Provides easy application and maximum support.
- Breathable aeroprene material lined with cotton behind knee for optimal comfort. Provides warmth and equal compression to weak or overstressed knee.
- Universal size (one size fits most).
- Fits both left and right knees.

#### WITH 4 SPIRAL STAYS

- Bandage design ensures adjustable fit and unrestricted range of motion.
- Patellar buttress helps stabilize and protect kneecap.
- Additional circle pad around patella provides protection and stabilization to prevent patella displacement.
- Two medial and lateral spiral removable stays provide additional support and stability.
- Heat retention and compression reduce the risk of strains or injuries.
- Contour design and adjustable straps ensure stability and prevent slipping. Provides easy application and maximum support.
- Breathable aeroprene material lined with cotton behind knee for optimal comfort. Provides warmth and equal compression to weak or overstressed knees.
- Universal size (one size fits most).
- Fits both left and right knees.