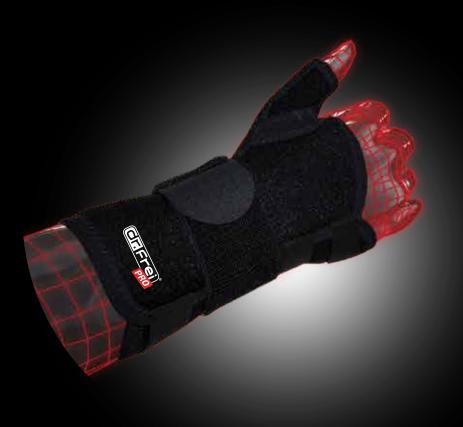

# STABILIZING WRIST BRACE

**ADJUSTABLE** 

- Stabilizing wrist brace features a removable metal splint for variable stabilization of the weak or stiff wrist in a neutral position.
- Support and protection for athletic and work activities.
- Provides reliable fixation and compression of the radiocarpal joint.
- Anatomically contoured metal stiffening plate and additional straps provide reliable stabilization of the joints and greater wrist stability.
- The inner layer made of soft cotton fabric for comfort.
- Universal size (one size fits most).
- Designed separately for left and right hands.

### WRIST BRACE

WITH THUMB FIXATION

- Brace features the removable metal splints for fixation and stabilization of the wrist and thumb in abduction position.
- Support and protection for athletic and work activities.
- Provides firm fixation and compression of the radiocarpal joint and thumb.
- Anatomically contoured metallic stiffening plates and additional straps provide reliable stabilization of the joint and thumb and give greater stability.
- The inner layer made of soft cotton fabric for comfort.
- Universal size (one size fits most).
- Designed separately for left and right hands.