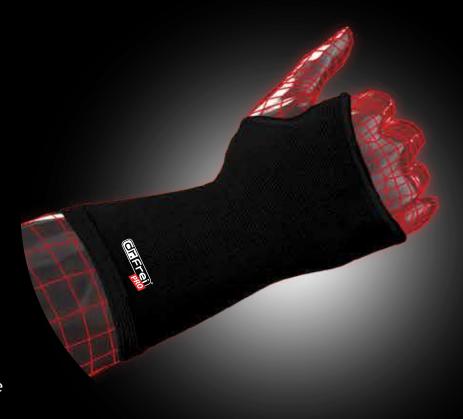

# STABILIZING WRIST BRACE

**ADJUSTABLE** 

- Stabilizing wrist brace features a removable metal splint for variable stabilization of the weak or stiff wrist in a neutral position.
- Support and protection for athletic and work activities.
- Provides reliable fixation and compression of the radiocarpal joint.
- Anatomically contoured metal stiffening plate and additional straps provide reliable stabilization of the joints and greater wrist stability.
- The inner layer made of soft cotton fabric for comfort.
- Universal size (one size fits most).
- Designed separately for left and right hands.

### WRIST BRACE

WITH THUMB FIXATION

- Brace features the removable metal splints for fixation and stabilization of the wrist and thumb in abduction position.
- Support and protection for athletic and work activities.
- Provides firm fixation and compression of the radiocarpal joint and thumb.
- Anatomically contoured metallic stiffening plates and additional straps provide reliable stabilization of the joint and thumb and give greater stability.
- The inner layer made of soft cotton fabric for comfort.
- Universal size (one size fits most).
- Designed separately for left and right hands.