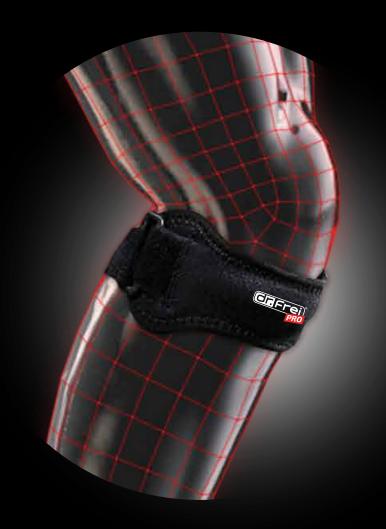

### WITH ADDITIONAL FIXATION

- Provides support and relieves pain of stiff, swollen or injured elbows and strained muscles in forearm during activities.
- Minimizes risk of future injuries and instability. Provides compression on weak or overstressed elbow.
- Separable design and adjustable velcro fasteners ensure comfortable fit and stabilization during activities.
- Provides easy application and maximum support.
- Additional round pressure point offers extra pressure on muscle in elbow.
- Aeropene material provides shock absorption, dynamic compression and better breathability during prolonged use.
- Universal size (one size fits most).
- Fits both left and right arms.

### **FIXATIVE**

- Treatment and prevention of lateral (tennis elbow) and medial (golf elbow) epicondylitis.
- The pad redistributes bandage compression from the prominent epicondyles to the surrounding soft tissues and provides massaging effect.
- The inner layer made of soft cotton fabric for comfort.
- Relieves pain of strained muscles in forearm during activities.
- Excellent fixation and compression due to additional non-stretching strap with velcro fastener.
- Simple design, comfortable for wearing without assistance.
- Universal size (one size fits most).
- Fits both left and right arms.

### ELBOW SUPPORT ELASTIC

- The anatomical shape is convenient for daily use.
- Breathable fabric ensures additional comfort.
- Fits both left and right arms.
- Sizes: S, M, L, XL.

**Breathable** 

**FARRIC** 