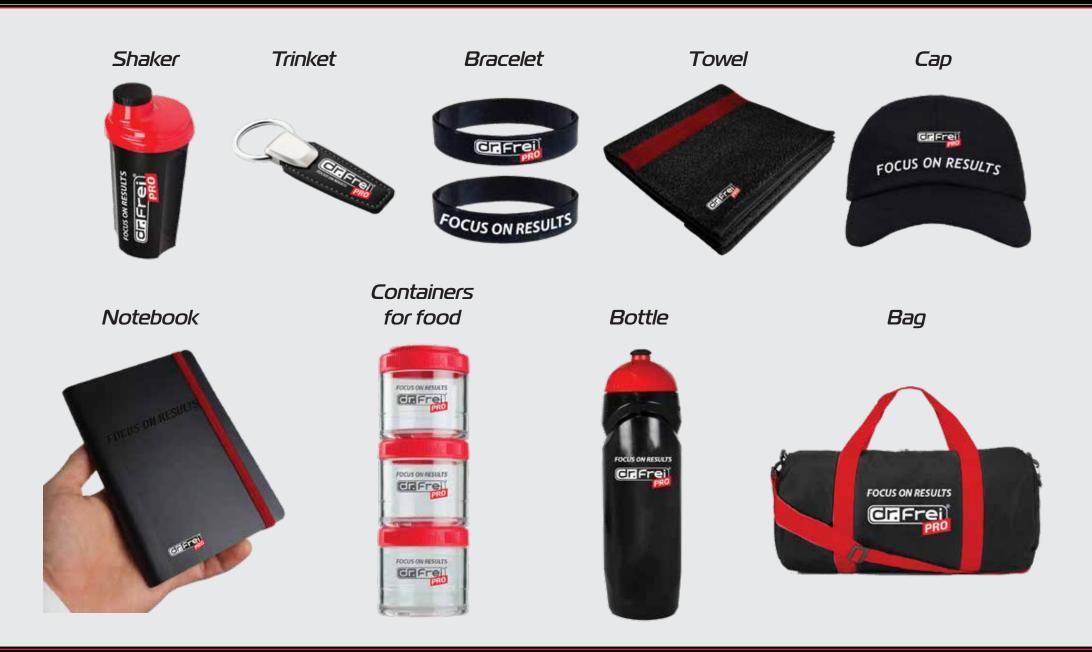

ering use and frequentative washing.
- High cotton contents provides comfort during use.
- Easy fastening Velcro tape system W/O clips.
- Excellent fixation and compression due to additional non-stretching strap with velcro.
- Sizes: 1m x 8cm, 3m x 8cm.



Velcro FIXATION

Medium TENSILITY

**Breathable** 

**Natural Cotton** 

**THREAD** 

Art. S02x80x1 Art. S02x80x3

### **ADVANTAGES OF PACKAGE**



### Advantages of package

- Plastic ensures strength and lightness of the package.
- High level of wear resistance.
- Temperature range from-30°C to +40°C.
- Presentable look.
- Easily cleanable and washable.
- Can be used for decades, without losing its performance characteristics.
- Safety of the goods during transportation.
- Recycling.

## SALES EQUIPMENT



### **BRANDED ACCESSORIES**



### **CONTACTS**

#### **GLOBAL SWISS GROUP AG**

Black Office, Unterlettenstrasse 14, 9443 Widnau Switzerland tel. +41 71 855 07 55 info@global-swiss.ch

#### **MEDTEX SWISS LTD**

15 Konservna str. Gabrovo 5300 Bulgaria

Phone: +359 888 059 356 info@medtex-swiss.ch medtex-swiss.ch

For more information please visit our web site: pro.dr-frei.com



pro.dr-frei.com