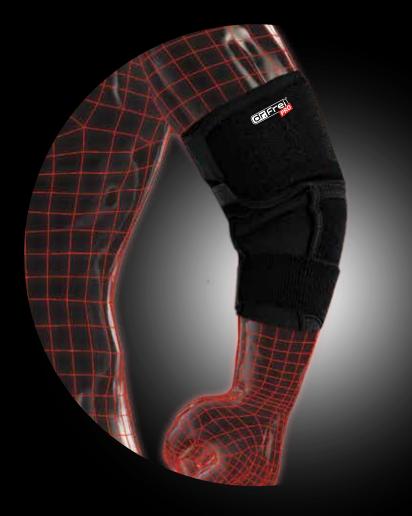

### ELBOW BRACE

### WITH ADDITIONAL FIXATION

- Provides support and relieves pain of stiff, swollen or injured elbows and strained muscles in forearm during activities.
- Minimizes risk of future injuries and instability. Provides compression on weak or overstressed elbow.
- Separable design and adjustable velcro fasteners ensure comfortable fit and stabilization during activities.
- Provides easy application and maximum support.
- Additional round pressure point offers extra pressure on muscle in elbow.
- Aeropene material provides shock absorption, dynamic compression and better breathability during prolonged use.
- Universal size (one size fits most).
- Fits both left and right arms.