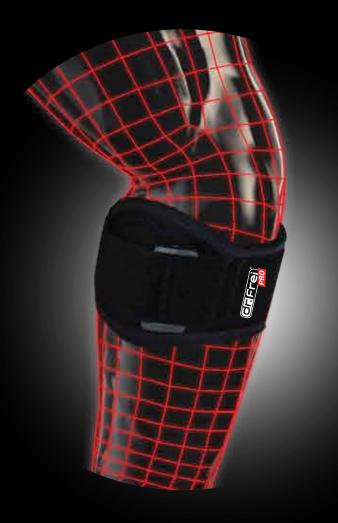

# TENNIS / GOLF ELBOW BRACE

### **FIXATIVE**

- Treatment and prevention of lateral (tennis elbow) and medial (golf elbow) epicondylitis.
- The pad redistributes bandage compression from the prominent epicondyles to the surrounding soft tissues and provides massaging effect.
- The inner layer made of soft cotton fabric for comfort.
- Relieves pain of strained muscles in forearm during activities.
- Excellent fixation and compression due to additional non-stretching strap with velcro fastener.
- Simple design, comfortable for wearing without assistance.
- Universal size (one size fits most).
- Fits both left and right arms.