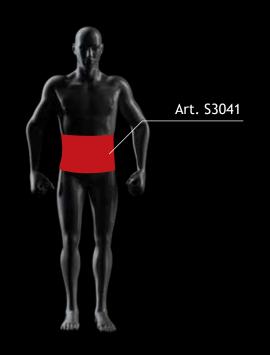

### BACK BRACE WITH POWER STRAPS

- Brace provides support of the back muscles and stabilizes abdominal pressure for safer activity.
- Reduces loads on the vertebrae and intervertebral discs.
- Aeroprene provides heating and micro massage action, non-blocking skin respiration.
- Tapered shape for a comfortable fit.
- Two plastic stays in back provide firm support to lumbar area.
- Reinforced strap design for adjustable compression.
- Removable massage pad in lower back area stimulates back muscles.
- Universal size (one size fits most).