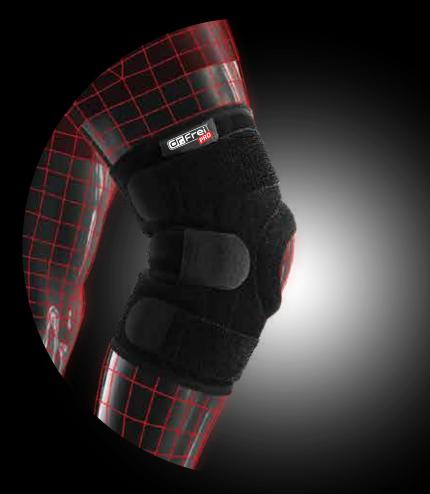

# STABILIZING KNEE SUPPORT

**ADJUSTABLE** 

- Knee support design ensures adjustable fit and unrestricted range of motion.
- Patellar buttress helps stabilize and protect kneecap.
- Reinforced patella stabilizer prevents displacement.
- Heat retention and compression reduce risk of strains or injuries.
- Contour design and adjustable velcro closure for custom fit. Provides easy application and maximum support.
- Breathable aeroprene material lined with cotton behind knee for optimal comfort. Provides warmth and equal compression to weak or overstressed knee.
- Universal size (one size fits most).
- Fits both left and right knees.