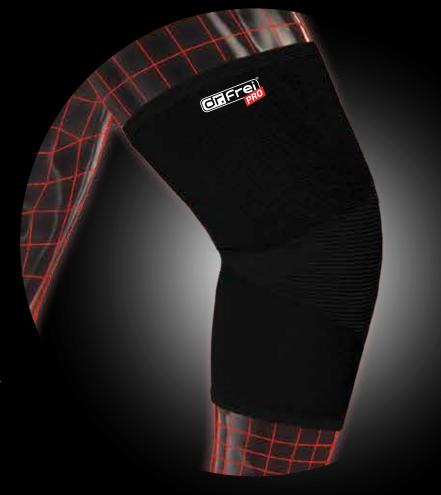

# STABILIZING KNEE SUPPORT

**ADJUSTABLE** 

- Knee support design ensures adjustable fit and unrestricted range of motion.
- Patellar buttress helps stabilize and protect kneecap.
- Reinforced patella stabilizer prevents displacement.
- Heat retention and compression reduce risk of strains or injuries.
- Contour design and adjustable velcro closure for custom fit. Provides easy application and maximum support.
- Breathable aeroprene material lined with cotton behind knee for optimal comfort. Provides warmth and equal compression to weak or overstressed knee.
- Universal size (one size fits most).
- Fits both left and right knees.

#### WITH 4 SPIRAL STAYS

- Bandage design ensures adjustable fit and unrestricted range of motion.
- Patellar buttress helps stabilize and protect kneecap.
- Additional circle pad around patella provides protection and stabilization to prevent patella displacement.
- Two medial and lateral spiral removable stays provide additional support and stability.
- Heat retention and compression reduce the risk of strains or injuries.
- Contour design and adjustable straps ensure stability and prevent slipping. Provides easy application and maximum support.
- Breathable aeroprene material lined with cotton behind knee for optimal comfort. Provides warmth and equal compression to weak or overstressed knees.
- Universal size (one size fits most).
- Fits both left and right knees.

# KNEE JOINT SUPPORT ELASTIC

- Provides reliable support and protection of knee joint during activities.
- Heat retention and compression reduce risk of strains or injuries.
- The anatomical shape is convenient for daily use.
- Breathable fabric ensures additional comfort.
- Fits both left and right knees.
- Sizes: S, M, L, XL.