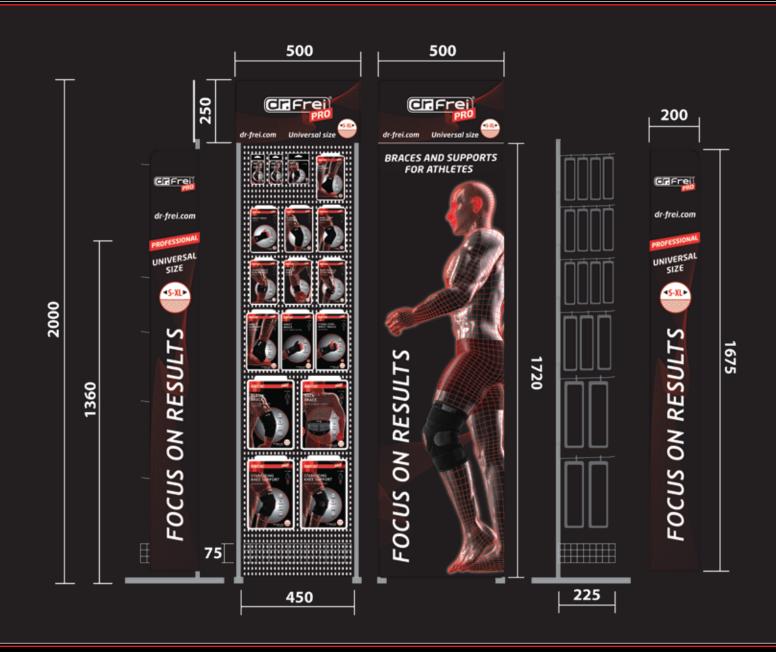

ent compression even after lingering use and frequentative washing.
- High cotton contents provides comfort during use.
- Easy fastening Velcro tape system W/O clips.
- Excellent fixation and compression due to additional non-stretching strap with velcro.
- Sizes: 1m x 8cm, 3m x 8cm.



Velcro FIXATION

Medium TENSILITY

**Breathable** 

**Natural Cotton** 

**THREAD** 

Art. S02x80x1 Art. S02x80x3

### **ADVANTAGES OF PACKAGE**



### Advantages of package

- Plastic ensures strength and lightness of the package.
- High level of wear resistance.
- Temperature range from-30°C to +40°C.
- Presentable look.
- Easily cleanable and washable.
- Can be used for decades, without losing its performance characteristics.
- Safety of the goods during transportation.
- Recycling.

## SALES EQUIPMENT



### **BRANDED ACCESSORIES**



### **CONTACTS**

#### **GLOBAL SWISS GROUP AG**

Black Office, Unterlettenstrasse 14, 9443 Widnau Switzerland tel. +41 71 855 07 55 info@global-swiss.ch

#### **MEDTEX SWISS LTD**

15 Konservna str. Gabrovo 5300 Bulgaria

Phone: +359 888 059 356 info@medtex-swiss.ch medtex-swiss.ch

For more information please visit our web site: pro.dr-frei.com



pro.dr-frei.com