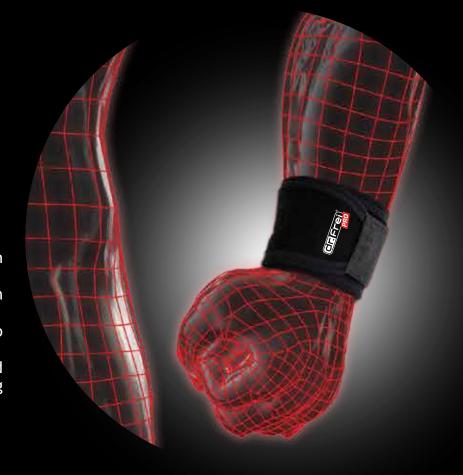

### WRIST BAND ADJUSTABLE

- Wrist band relieves pain due to compression and fixation of the injured joint.
- Breathable elastic material provides moderate fixation and stabilization of the wrist joint.
- Provides therapeutic heat and compressive support to wrist joint.
- Adjustable velcro strap customizes compression around wrist and ensures comfortable fit and stabilization during activities.
- The inner layer made of soft cotton fabric for comfort.
- Universal size (one size fits most).
- Fits both left and right hands.

# STABILIZING WRIST BRACE

**ADJUSTABLE** 

- Stabilizing wrist brace features a removable metal splint for variable stabilization of the weak or stiff wrist in a neutral position.
- Support and protection for athletic and work activities.
- Provides reliable fixation and compression of the radiocarpal joint.
- Anatomically contoured metal stiffening plate and additional straps provide reliable stabilization of the joints and greater wrist stability.
- The inner layer made of soft cotton fabric for comfort.
- Universal size (one size fits most).
- Designed separately for left and right hands.

### WRIST BRACE

WITH THUMB FIXATION

- Brace features the removable metal splints for fixation and stabilization of the wrist and thumb in abduction position.
- Support and protection for athletic and work activities.
- Provides firm fixation and compression of the radiocarpal joint and thumb.
- Anatomically contoured metallic stiffening plates and additional straps provide reliable stabilization of the joint and thumb and give greater stability.
- The inner layer made of soft cotton fabric for comfort.
- Universal size (one size fits most).
- Designed separately for left and right hands.