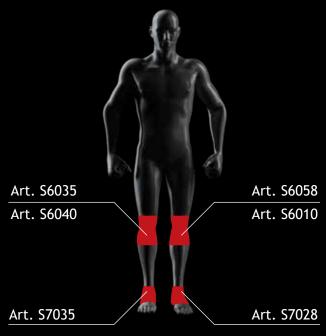

# STABILIZING KNEE SUPPORT

**ADJUSTABLE** 

- Knee support design ensures adjustable fit and unrestricted range of motion.
- Patellar buttress helps stabilize and protect kneecap.
- Reinforced patella stabilizer prevents displacement.
- Heat retention and compression reduce risk of strains or injuries.
- Contour design and adjustable velcro closure for custom fit. Provides easy application and maximum support.
- Breathable aeroprene material lined with cotton behind knee for optimal comfort. Provides warmth and equal compression to weak or overstressed knee.
- Universal size (one size fits most).
- Fits both left and right knees.

# STABILIZING KNEE SUPPORT

#### WITH 4 SPIRAL STAYS

- Bandage design ensures adjustable fit and unrestricted range of motion.
- Patellar buttress helps stabilize and protect kneecap.
- Additional circle pad around patella provides protection and stabilization to prevent patella displacement.
- Two medial and lateral spiral removable stays provide additional support and stability.
- Heat retention and compression reduce the risk of strains or injuries.
- Contour design and adjustable straps ensure stability and prevent slipping. Provides easy application and maximum support.
- Breathable aeroprene material lined with cotton behind knee for optimal comfort. Provides warmth and equal compression to weak or overstressed knees.
- Universal size (one size fits most).
- Fits both left and right knees.

### ANKLE SUPPORT ADJUSTABLE

- Minimizes risk of future injuries as well as strains, sprains and instability. Provides compression to weak or overstressed ankle.
- Contour design and adjustable velcro fasteners ensure comfortable fit and stabilization during activities.
- Provides easy application and maximum support.
- Aeropene material provides shock absorption, dynamic compression and better breathability to the injured ankle during prolonged use.
- Open toe and heel design ensure full range of movement.
- Universal size (one size fits most).
- Fits both left and right feet.

### KNEE PATELLA STRAP BRACE

**FASTENING** 

- Treatment and prevention of tendovaginitis, jumper's knee
- The pad redistributes bandage compression, provides massaging effect.
- The inner layer made of soft cotton fabric for comfort.
- Relieves pain of strained muscles during activities.
- Excellent fixation and compression due to additional non-stretching strap with velcro fastener.
- Simple design, comfortable for wearing without assistance.
- Universal size (one size fits most).
- Fits both left and right knees.