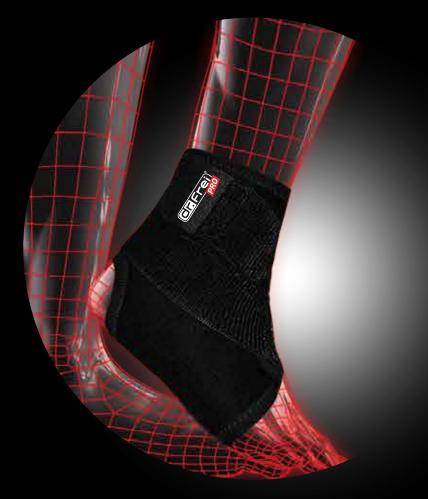

### ANKLE SUPPORT ADJUSTABLE

- Minimizes risk of future injuries as well as strains, sprains and instability. Provides compression to weak or overstressed ankle.
- Contour design and adjustable velcro fasteners ensure comfortable fit and stabilization during activities.
- Provides easy application and maximum support.
- Aeropene material provides shock absorption, dynamic compression and better breathability to the injured ankle during prolonged use.
- Open toe and heel design ensure full range of movement.
- Universal size (one size fits most).
- Fits both left and right feet.

### ANKLE SUPPORT ELASTIC

- Provides reliable support and protection of ankle joint during activities.
- Minimizes risk of future injuries as well as strains, sprains and instability.
- The anatomical shape is convenient for daily use.
- Breathable fabric ensures additional comfort.
- Fits both left and right feet.
- Sizes: S, M, L, XL.