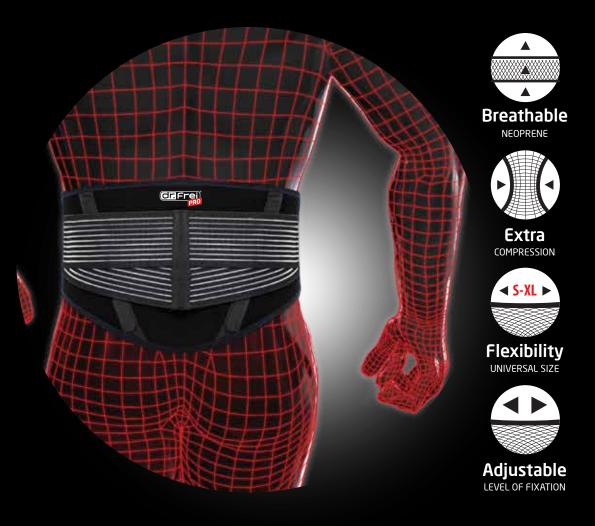

### BACK BRACE WITH POWER STRAPS

- Brace provides support of the back muscles and stabilizes abdominal pressure for safer activity.
- Reduces loads on the vertebrae and intervertebral discs.
- Aeroprene provides heating and micro massage action, non-blocking skin respiration.
- Tapered shape for a comfortable fit.
- Two plastic stays in back provide firm support to lumbar area.
- Reinforced strap design for adjustable compression.
- Removable massage pad in lower back area stimulates back muscles.
- Universal size (one size fits most).