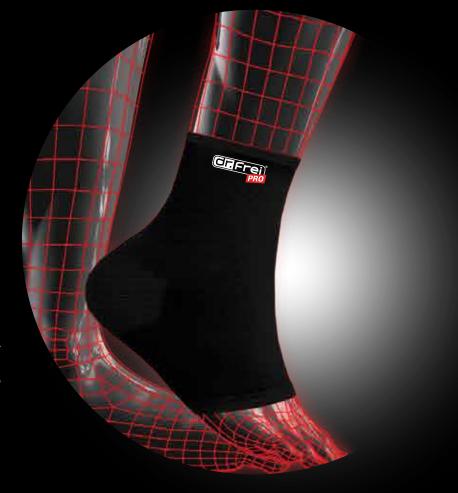

### ANKLE SUPPORT ADJUSTABLE

- Minimizes risk of future injuries as well as strains, sprains and instability. Provides compression to weak or overstressed ankle.
- Contour design and adjustable velcro fasteners ensure comfortable fit and stabilization during activities.
- Provides easy application and maximum support.
- Aeropene material provides shock absorption, dynamic compression and better breathability to the injured ankle during prolonged use.
- Open toe and heel design ensure full range of movement.
- Universal size (one size fits most).
- Fits both left and right feet.

### ANKLE SUPPORT ELASTIC

- Provides reliable support and protection of ankle joint during activities.
- Minimizes risk of future injuries as well as strains, sprains and instability.
- The anatomical shape is convenient for daily use.
- Breathable fabric ensures additional comfort.
- Fits both left and right feet.
- Sizes: S, M, L, XL.