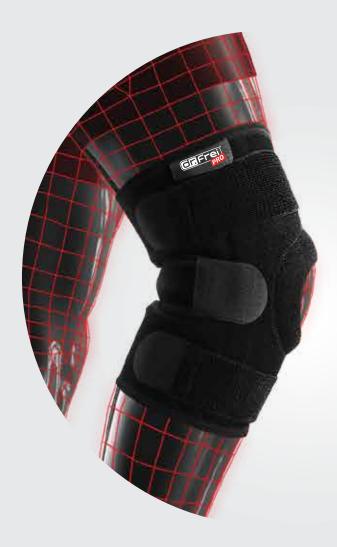

| CHARACTERISTIC               | EFFECT                                                                                                                                                              | BENEFIT                                                                                                                                                  |
|------------------------------|---------------------------------------------------------------------------------------------------------------------------------------------------------------------|----------------------------------------------------------------------------------------------------------------------------------------------------------|
| Anatomical Shape             | Maximum comfort as well as prevention of common dislocations and traumas while physical exercises                                                                   | The anatomical shape is convenient for daily use.                                                                                                        |
| Adjustable LEVEL OF FIXATION | Due to open design, additional straps and velcro fasteners can provide a different level of fixation: from light to firm                                            | Contour design and adjustable velcro fasteners ensure comfortable fit and stabilization during activities. Provides easy application and maximum support |
| Additional Straps            | Reinforcement of the joint control provided<br>by the support (either as stabilisers,<br>polycentric joints or flexion-extension<br>control). Ensure firm fastening | Prevent slipping and ensure greater lateral-medial and anterior-posterior stabilisation                                                                  |
| Extra<br>COMPRESSION         | Increases protection of the affected area                                                                                                                           | Provides shock absorption, dynamic compression and gives athletes maximum support and stability                                                          |
| Open parts                   | Contour design and adjustable velcro fasteners ensure comfortable fit                                                                                               | Provides easy application and maximum support, open parts design ensure full range of movement                                                           |