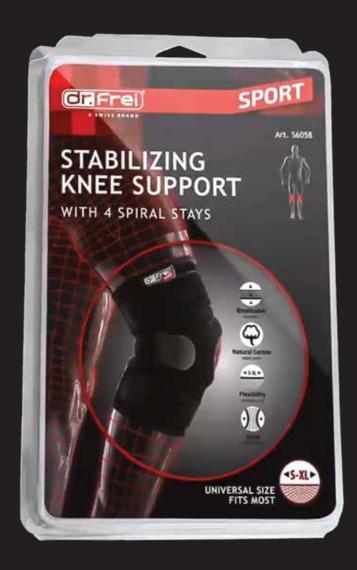

# STABILIZING KNEE SUPPORT

#### WITH 4 SPIRAL STAYS

- Bandage design ensures adjustable fit and unrestricted range of motion.
- Patellar buttress helps stabilize and protect kneecap.
- Additional circle pad around patella provides protection and stabilization to prevent patella displacement.
- Two medial and lateral spiral removable stays provide additional support and stability.
- Heat retention and compression reduce the risk of strains or injuries.
- Contour design and adjustable straps ensure stability and prevent slipping. Provides easy application and maximum support.
- Breathable aeroprene material lined with cotton behind knee for optimal comfort. Provides warmth and equal compression to weak or overstressed knees.
- Universal size (one size fits most).
- Fits both left and right knees.