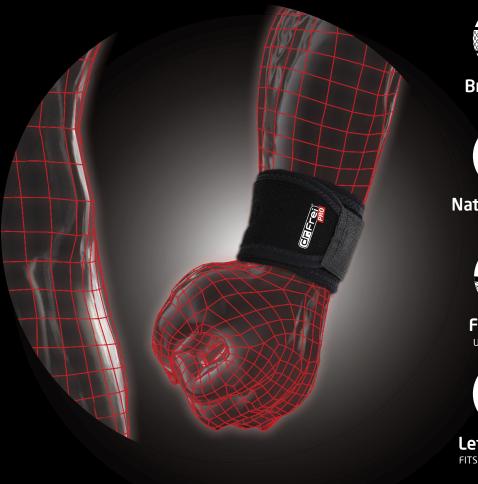

### WRIST BAND ADJUSTABLE

- Wrist band relieves pain due to compression and fixation of the injured joint.
- Breathable elastic material provides moderate fixation and stabilization of the wrist joint.
- Provides therapeutic heat and compressive support to wrist joint.
- Adjustable velcro strap customizes compression around wrist and ensures comfortable fit and stabilization during activities.
- The inner layer made of soft cotton fabric for comfort.
- Universal size (one size fits most).
- Fits both left and right hands.

## STABILIZING WRIST BRACE

**ADJUSTABLE** 

- Stabilizing wrist brace features a removable metal splint for variable stabilization of the weak or stiff wrist in a neutral position.
- Support and protection for athletic and work activities.
- Provides reliable fixation and compression of the radiocarpal joint.
- Anatomically contoured metal stiffening plate and additional straps provide reliable stabilization of the joints and greater wrist stability.
- The inner layer made of soft cotton fabric for comfort.
- Universal size (one size fits most).
- Designed separately for left and right hands.

### **WRIST BRACE**

WITH THUMB FIXATION

- Brace features the removable metal splints for fixation and stabilization of the wrist and thumb in abduction position.
- Support and protection for athletic and work activities.
- Provides firm fixation and compression of the radiocarpal ioint and thumb.
- Anatomically contoured metallic stiffening plates and additional straps provide reliable stabilization of the joint and thumb and give greater stability.
- The inner layer made of soft cotton fabric for comfort.
- Universal size (one size fits most).
- Designed separately for left and right hands.