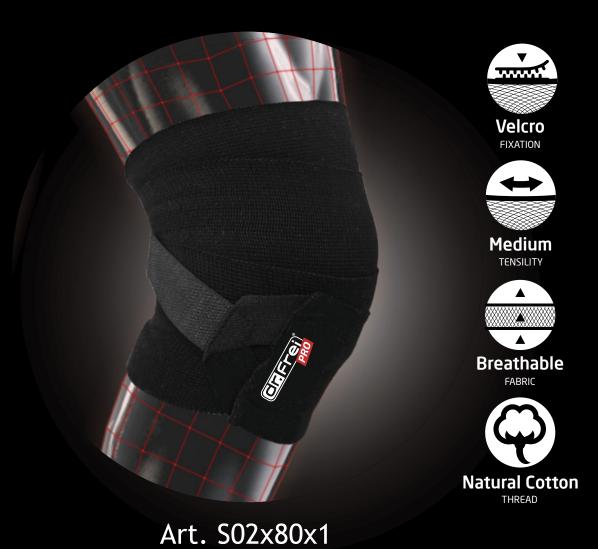

### Lower Extremity Supports

MULTIPURPOSE ELASTIC BANDAGES WITH VELCRO

Art. S02x80x1 Art. S02x80x3

Art. S02x80x3