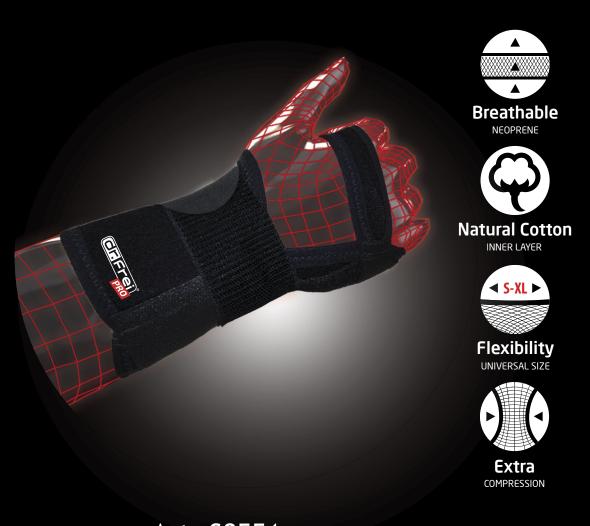

### WRIST BAND ADJUSTABLE

- Wrist band relieves pain due to compression and fixation of the injured joint.
- Breathable elastic material provides moderate fixation and stabilization of the wrist joint.
- Provides therapeutic heat and compressive support to wrist joint.
- Adjustable velcro strap customizes compression around wrist and ensures comfortable fit and stabilization during activities.
- The inner layer made of soft cotton fabric for comfort.
- Universal size (one size fits most).
- Fits both left and right hands.

## STABILIZING WRIST BRACE

**ADJUSTABLE** 

- Stabilizing wrist brace features a removable metal splint for variable stabilization of the weak or stiff wrist in a neutral position.
- Support and protection for athletic and work activities.
- Provides reliable fixation and compression of the radiocarpal joint.
- Anatomically contoured metal stiffening plate and additional straps provide reliable stabilization of the joints and greater wrist stability.
- The inner layer made of soft cotton fabric for comfort.
- Universal size (one size fits most).
- Designed separately for left and right hands.

### **WRIST BRACE**

WITH THUMB FIXATION

- Brace features the removable metal splints for fixation and stabilization of the wrist and thumb in abduction position.
- Support and protection for athletic and work activities.
- Provides firm fixation and compression of the radiocarpal ioint and thumb.
- Anatomically contoured metallic stiffening plates and additional straps provide reliable stabilization of the joint and thumb and give greater stability.
- The inner layer made of soft cotton fabric for comfort.
- Universal size (one size fits most).
- Designed separately for left and right hands.

| CHARACTERISTIC                       | EFFECT                                                                                                                                                                                                   | BENEFIT                                                                                                                                                                                                                                                                                               |
|--------------------------------------|----------------------------------------------------------------------------------------------------------------------------------------------------------------------------------------------------------|-------------------------------------------------------------------------------------------------------------------------------------------------------------------------------------------------------------------------------------------------------------------------------------------------------|
| Additional PADs STAYS AND STIFFENERS | Made of foam, plastic or metal they immobilize or reinforce the support level and joint control. Ensure firm fastening                                                                                   | Intermittent micromassage effect as the joint moves to promote the reabsorption of oedemas and haematomas. Some braces feature the removable metal splints for fixation and stabilization of the joint/thumb in abduction position. Anatomically contoured they provide firm fixation and compression |
| Flexibility UNIVERSAL SIZE           | Universal Size                                                                                                                                                                                           | Easy to choose the size - one size fits most!                                                                                                                                                                                                                                                         |
| Left or Right FITS FOR BOTH HANDS    | Fits for both hands or arms                                                                                                                                                                              | Easy to use - no need to buy separately L or R if it would be necessary                                                                                                                                                                                                                               |
| Breathable NEOPRENE                  | Perforated breathable neoprene (aeroprene) keeps body warmth non-blocking skin respiration                                                                                                               | It retains body heat to help promote healing and flexibility                                                                                                                                                                                                                                          |
| Natural Cotton INNER LAYER           | Inner layer of aeroprene material lined with soft and hypoallergenic natural cotton behind skin for optimal comfort and better skin respiration. The cotton layer fits perfectly to form a "second skin" | It provides better breathability during prolonged use as well as comfort while using. The antimicrobial effect of natural cotton is intended to protect the brace against odor, staining and deterioration caused by bacteria and microorganisms                                                      |