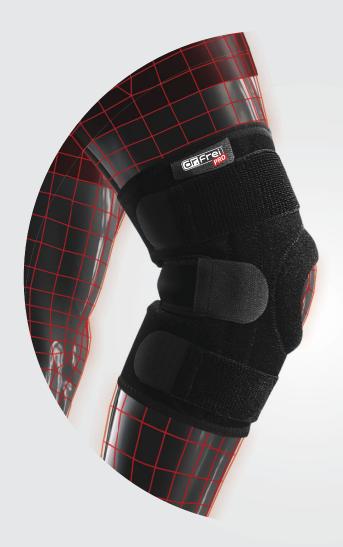

## STABILIZING KNEE SUPPORT

**ADJUSTABLE** 

- Knee support design ensures adjustable fit and unrestricted range of motion.
- Patellar buttress helps stabilize and protect kneecap.
- Reinforced patella stabilizer prevents displacement.
- Heat retention and compression reduce risk of strains or injuries.
- Contour design and adjustable velcro closure for custom fit. Provides easy application and maximum support.
- Breathable aeroprene material lined with cotton behind knee for optimal comfort. Provides warmth and equal compression to weak or overstressed knee.
- Universal size (one size fits most).
- Fits both left and right knees.

#### WITH 4 SPIRAL STAYS

- Bandage design ensures adjustable fit and unrestricted range of motion.
- Patellar buttress helps stabilize and protect kneecap.
- Additional circle pad around patella provides protection and stabilization to prevent patella displacement.
- Two medial and lateral spiral removable stays provide additional support and stability.
- Heat retention and compression reduce the risk of strains or injuries.
- Contour design and adjustable straps ensure stability and prevent slipping. Provides easy application and maximum support.
- Breathable aeroprene material lined with cotton behind knee for optimal comfort. Provides warmth and equal compression to weak or overstressed knees.
- Universal size (one size fits most).
- Fits both left and right knees.