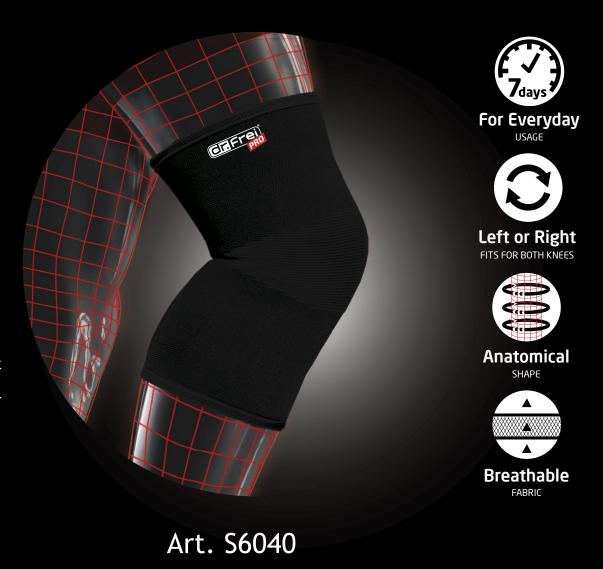

# KNEE JOINT SUPPORT ELASTIC

- Provides reliable support and protection of knee joint during activities.
- Heat retention and compression reduce risk of strains or injuries.
- The anatomical shape is convenient for daily use.
- Breathable fabric ensures additional comfort.
- Fits both left and right knees.
- Sizes: S, M, L, XL.