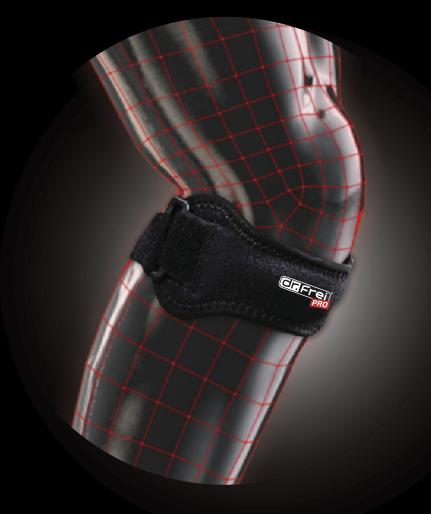

#### WITH ADDITIONAL FIXATION

- Provides support and relieves pain of stiff, swollen or injured elbows and strained muscles in forearm during activities.
- Minimizes risk of future injuries and instability. Provides compression on weak or overstressed elbow.
- Separable design and adjustable velcro fasteners ensure comfortable fit and stabilization during activities.
- Provides easy application and maximum support.
- Additional round pressure point offers extra pressure on muscle in elbow.
- Aeropene material provides shock absorption, dynamic compression and better breathability during prolonged use.
- Universal size (one size fits most).
- Fits both left and right arms.

#### FIXATIVE

- Treatment and prevention of lateral (tennis elbow) and medial (golf elbow) epicondylitis.
- The pad redistributes bandage compression from the prominent epicondyles to the surrounding soft tissues and provides massaging effect.
- The inner layer made of soft cotton fabric for comfort.
- Relieves pain of strained muscles in forearm during activities.
- Excellent fixation and compression due to additional non-stretching strap with velcro fastener.
- Simple design, comfortable for wearing without assistance.
- Universal size (one size fits most).
- Fits both left and right arms.