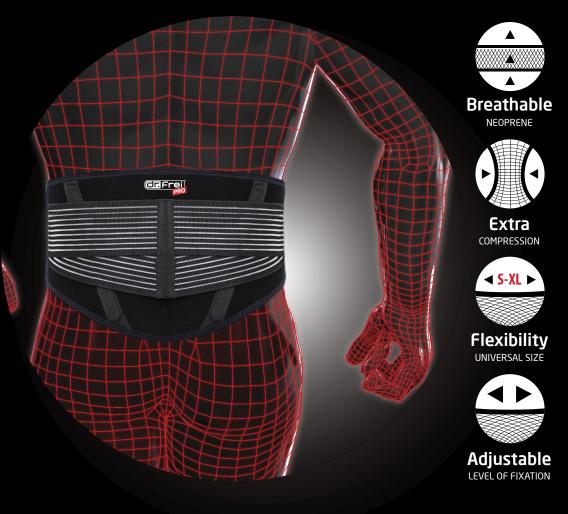

### BACK BRACE

WITH POWER STRAPS

- Brace provides support of the back muscles and stabilizes abdominal pressure for safer activity.
- Reduces loads on the vertebrae and intervertebral discs.
- Aeroprene provides heating and micro massage action, non-blocking skin respiration.
- Tapered shape for a comfortable fit.
- Two plastic stays in back provide firm support to lumbar area.
- Reinforced strap design for adjustable compression.
- Removable massage pad in lower back area stimulates back muscles.
- Universal size (one size fits most).