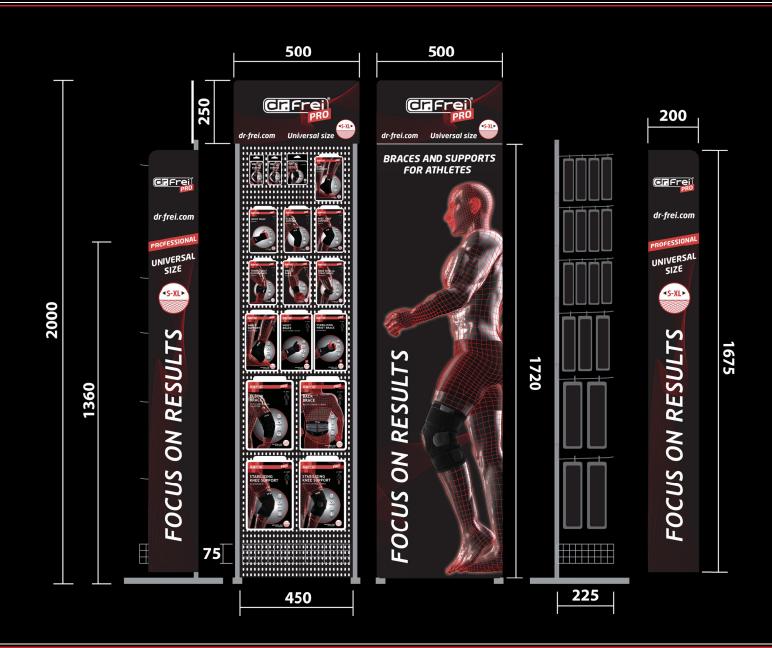

omfort.
- Fits both left and right arms.
- Sizes: S, M, L, XL.





### **WRIST WRAP ELASTIC**



- The anatomical shape is convenient for daily use.
- Breathable fabrics stretches in four directions for more
- comfortable usage.
- Fits both left and right hands.
- Sizes: S, M, L, XL.







### **ASSORTMENT. MULTIPURPOSE SUPPORTS**

### **BANDAGE**

MEDICAL ELASTIC WITH SPECIAL EASY FASTENING SYSTEM

- Firm bandage material retains essential tensility and provides excellent compression even after lingering use and frequentative washing.
- High cotton contents provides comfort during use.
- Easy fastening Velcro tape system W/O clips.
- Excellent fixation and compression due to additional non-stretching strap with velcro.
- Sizes: 1m x 8cm, 3m x 8cm.



Art. S02x80x3

### SALES EQUIPMENT



### **EXAMPLES OF SPORT ACCESSORIES**



### CONTACTS

FREICARE SWISS AG
Seepark 6, CH-9422 Staad SG, tel. +41 71 855 07 55
contact@medpack-swiss.com

FreiCare USA LLC 4000 Hollywood Blvd, Suite 555-South, Hollywood, FL 33021 USA Phone: 1-888-MED-7552

usa@medpack-swiss.com

For more information please visit our web site: pro.dr-frei.com

## THANK YOU FOR ATTENTION