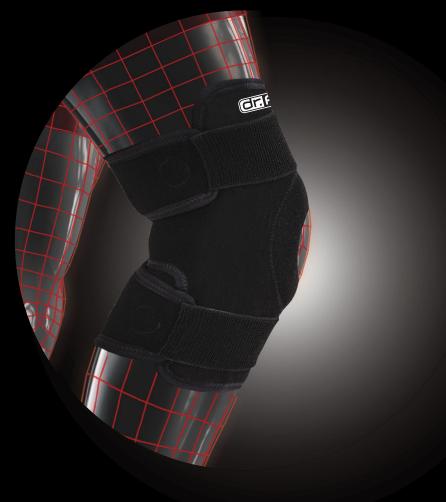

## STABILIZING KNEE SUPPORT

**ADJUSTABLE** 

- Knee support design ensures adjustable fit and unrestricted range of motion.
- Patellar buttress helps stabilize and protect kneecap.
- Reinforced patella stabilizer prevents displacement.
- Heat retention and compression reduce risk of strains or injuries.
- Contour design and adjustable velcro closure for custom fit. Provides easy application and maximum support.
- Breathable aeroprene material lined with cotton behind knee for optimal comfort. Provides warmth and equal compression to weak or overstressed knee.
- Universal size (one size fits most).
- Fits both left and right knees.

#### WITH 4 SPIRAL STAYS

- Bandage design ensures adjustable fit and unrestricted range of motion.
- Patellar buttress helps stabilize and protect kneecap.
- Additional circle pad around patella provides protection and stabilization to prevent patella displacement.
- Two medial and lateral spiral removable stays provide additional support and stability.
- Heat retention and compression reduce the risk of strains or injuries.
- Contour design and adjustable straps ensure stability and prevent slipping. Provides easy application and maximum support.
- Breathable aeroprene material lined with cotton behind knee for optimal comfort. Provides warmth and equal compression to weak or overstressed knees.
- Universal size (one size fits most).
- Fits both left and right knees.