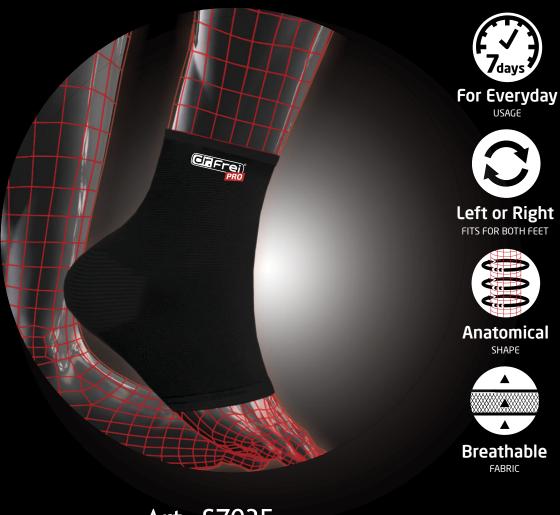

### **ANKLE SUPPORT**

**ELASTIC** 

- Provides reliable support and protection of ankle joint during activities.
- Minimizes risk of future injuries as well as strains, sprains and instability.
- The anatomical shape is convenient for daily use.
- Breathable fabric ensures additional comfort.
- Fits both left and right feet.
- Sizes: S, M, L, XL.