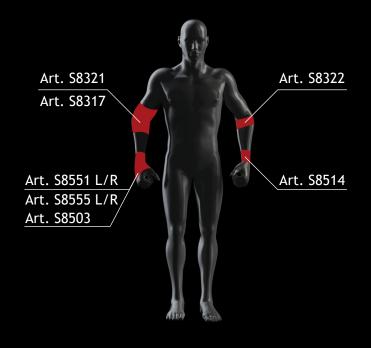

### WRIST BAND ADJUSTABLE

- Wrist band relieves pain due to compression and fixation of the injured joint.
- Breathable elastic material provides moderate fixation and stabilization of the wrist joint.
- Provides therapeutic heat and compressive support to wrist joint.
- Adjustable velcro strap customizes compression around wrist and ensures comfortable fit and stabilization during activities.
- The inner layer made of soft cotton fabric for comfort.
- Universal size (one size fits most).
- Fits both left and right hands.

## STABILIZING WRIST BRACE

**ADJUSTABLE** 

- Stabilizing wrist brace features a removable metal splint for variable stabilization of the weak or stiff wrist in a neutral position.
- Support and protection for athletic and work activities.
- Provides reliable fixation and compression of the radiocarpal joint.
- Anatomically contoured metal stiffening plate and additional straps provide reliable stabilization of the joints and greater wrist stability.
- The inner layer made of soft cotton fabric for comfort.
- Universal size (one size fits most).
- Designed separately for left and right hands.

### **WRIST BRACE**

WITH THUMB FIXATION

- Brace features the removable metal splints for fixation and stabilization of the wrist and thumb in abduction position.
- Support and protection for athletic and work activities.
- Provides firm fixation and compression of the radiocarpal ioint and thumb.
- Anatomically contoured metallic stiffening plates and additional straps provide reliable stabilization of the joint and thumb and give greater stability.
- The inner layer made of soft cotton fabric for comfort.
- Universal size (one size fits most).
- Designed separately for left and right hands.

#### WITH ADDITIONAL FIXATION

- Provides support and relieves pain of stiff, swollen or injured elbows and strained muscles in forearm during activities.
- Minimizes risk of future injuries and instability. Provides compression on weak or overstressed elbow.
- Separable design and adjustable velcro fasteners ensure comfortable fit and stabilization during activities.
- Provides easy application and maximum support.
- Additional round pressure point offers extra pressure on muscle in elbow.
- Aeropene material provides shock absorption, dynamic compression and better breathability during prolonged use.
- Universal size (one size fits most).
- Fits both left and right arms.

### TENNIS / GOLF ELBOW BRACE

#### FIXATIVE

- Treatment and prevention of lateral (tennis elbow) and medial (golf elbow) epicondylitis.
- The pad redistributes bandage compression from the prominent epicondyles to the surrounding soft tissues and provides massaging effect.
- The inner layer made of soft cotton fabric for comfort.
- Relieves pain of strained muscles in forearm during activities.
- Excellent fixation and compression due to additional non-stretching strap with velcro fastener.
- Simple design, comfortable for wearing without assistance.
- Universal size (one size fits most).
- Fits both left and right arms.