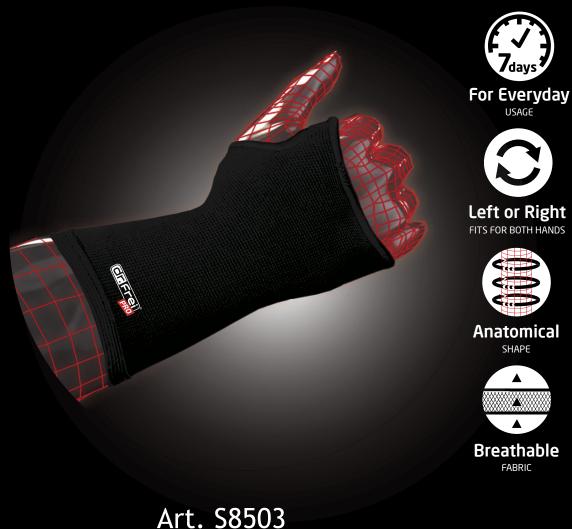

### WRIST BAND ADJUSTABLE

- Wrist band relieves pain due to compression and fixation of the injured joint.
- Breathable elastic material provides moderate fixation and stabilization of the wrist joint.
- Provides therapeutic heat and compressive support to wrist joint.
- Adjustable velcro strap customizes compression around wrist and ensures comfortable fit and stabilization during activities.
- The inner layer made of soft cotton fabric for comfort.
- Universal size (one size fits most).
- Fits both left and right hands.

## STABILIZING WRIST BRACE

**ADJUSTABLE** 

- Stabilizing wrist brace features a removable metal splint for variable stabilization of the weak or stiff wrist in a neutral position.
- Support and protection for athletic and work activities.
- Provides reliable fixation and compression of the radiocarpal joint.
- Anatomically contoured metal stiffening plate and additional straps provide reliable stabilization of the joints and greater wrist stability.
- The inner layer made of soft cotton fabric for comfort.
- Universal size (one size fits most).
- Designed separately for left and right hands.

### **WRIST BRACE**

WITH THUMB FIXATION

- Brace features the removable metal splints for fixation and stabilization of the wrist and thumb in abduction position.
- Support and protection for athletic and work activities.
- Provides firm fixation and compression of the radiocarpal ioint and thumb.
- Anatomically contoured metallic stiffening plates and additional straps provide reliable stabilization of the joint and thumb and give greater stability.
- The inner layer made of soft cotton fabric for comfort.
- Universal size (one size fits most).
- Designed separately for left and right hands.