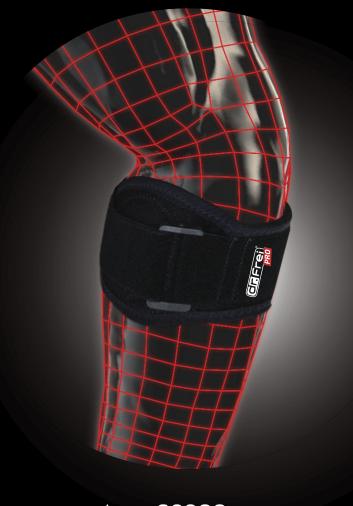

#### WITH ADDITIONAL FIXATION

- Provides support and relieves pain of stiff, swollen or injured elbows and strained muscles in forearm during activities.
- Minimizes risk of future injuries and instability. Provides compression on weak or overstressed elbow.
- Separable design and adjustable velcro fasteners ensure comfortable fit and stabilization during activities.
- Provides easy application and maximum support.
- Additional round pressure point offers extra pressure on muscle in elbow.
- Aeropene material provides shock absorption, dynamic compression and better breathability during prolonged use.
- Universal size (one size fits most).
- Fits both left and right arms.

#### FIXATIVE

- Treatment and prevention of lateral (tennis elbow) and medial (golf elbow) epicondylitis.
- The pad redistributes bandage compression from the prominent epicondyles to the surrounding soft tissues and provides massaging effect.
- The inner layer made of soft cotton fabric for comfort.
- Relieves pain of strained muscles in forearm during activities.
- Excellent fixation and compression due to additional non-stretching strap with velcro fastener.
- Simple design, comfortable for wearing without assistance.
- Universal size (one size fits most).
- Fits both left and right arms.