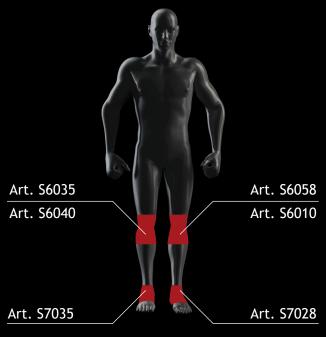

## STABILIZING KNEE SUPPORT

**ADJUSTABLE** 

- Knee support design ensures adjustable fit and unrestricted range of motion.
- Patellar buttress helps stabilize and protect kneecap.
- Reinforced patella stabilizer prevents displacement.
- Heat retention and compression reduce risk of strains or injuries.
- Contour design and adjustable velcro closure for custom fit. Provides easy application and maximum support.
- Breathable aeroprene material lined with cotton behind knee for optimal comfort. Provides warmth and equal compression to weak or overstressed knee.
- Universal size (one size fits most).
- Fits both left and right knees.

#### WITH 4 SPIRAL STAYS

- Bandage design ensures adjustable fit and unrestricted range of motion.
- Patellar buttress helps stabilize and protect kneecap.
- Additional circle pad around patella provides protection and stabilization to prevent patella displacement.
- Two medial and lateral spiral removable stays provide additional support and stability.
- Heat retention and compression reduce the risk of strains or injuries.
- Contour design and adjustable straps ensure stability and prevent slipping. Provides easy application and maximum support.
- Breathable aeroprene material lined with cotton behind knee for optimal comfort. Provides warmth and equal compression to weak or overstressed knees.
- Universal size (one size fits most).
- Fits both left and right knees.

### ANKLE SUPPORT ADJUSTABLE

- Minimizes risk of future injuries as well as strains, sprains and instability. Provides compression to weak or overstressed ankle.
- Contour design and adjustable velcro fasteners ensure comfortable fit and stabilization during activities.
- Provides easy application and maximum support.
- Aeropene material provides shock absorption, dynamic compression and better breathability to the injured ankle during prolonged use.
- Open toe and heel design ensure full range of movement.
- Universal size (one size fits most).
- Fits both left and right feet.

### KNEE PATELLA STRAP BRACE

**FASTENING** 

- Treatment and prevention of tendovaginitis, jumper's knee
- The pad redistributes bandage compression, provides massaging effect.
- The inner layer made of soft cotton fabric for comfort.
- Relieves pain of strained muscles during activities.
- Excellent fixation and compression due to additional non-stretching strap with velcro fastener.
- Simple design, comfortable for wearing without assistance.
- Universal size (one size fits most).
- Fits both left and right knees.