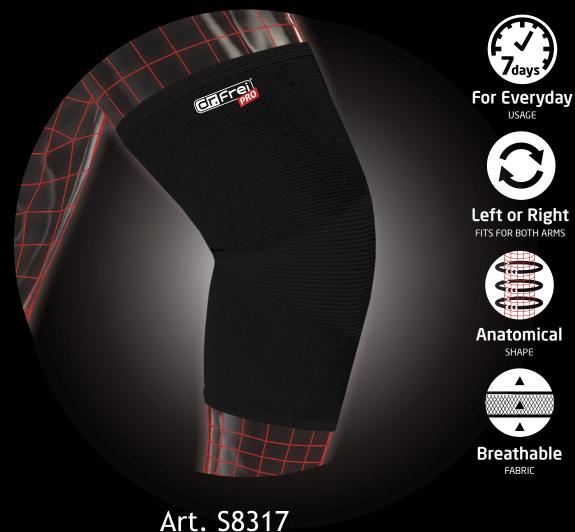

### **ELBOW SUPPORT ELASTIC**

- Provides reliable support and protection of elbow joint during activities.
- The anatomical shape is convenient for daily use.
- Breathable fabric ensures additional comfort.
- Fits both left and right arms.
- Sizes: S, M, L, XL.