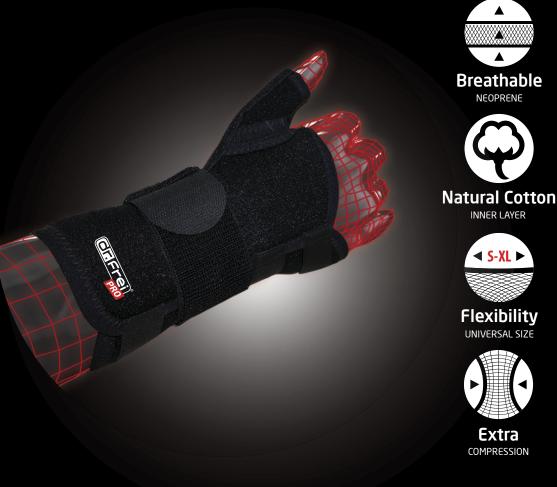

### **WRIST BRACE**

WITH THUMB FIXATION

- Brace features the removable metal splints for fixation and stabilization of the wrist and thumb in abduction position.
- Support and protection for athletic and work activities.
- Provides firm fixation and compression of the radiocarpal ioint and thumb.
- Anatomically contoured metallic stiffening plates and additional straps provide reliable stabilization of the joint and thumb and give greater stability.
- The inner layer made of soft cotton fabric for comfort.
- Universal size (one size fits most).
- Designed separately for left and right hands.

| CHARACTERISTIC                       | EFFECT                                                                                                                                                                                                   | BENEFIT                                                                                                                                                                                                                                                                                               |
|--------------------------------------|----------------------------------------------------------------------------------------------------------------------------------------------------------------------------------------------------------|-------------------------------------------------------------------------------------------------------------------------------------------------------------------------------------------------------------------------------------------------------------------------------------------------------|
| Additional PADs STAYS AND STIFFENERS | Made of foam, plastic or metal they immobilize or reinforce the support level and joint control. Ensure firm fastening                                                                                   | Intermittent micromassage effect as the joint moves to promote the reabsorption of oedemas and haematomas. Some braces feature the removable metal splints for fixation and stabilization of the joint/thumb in abduction position. Anatomically contoured they provide firm fixation and compression |
| Flexibility UNIVERSAL SIZE           | Universal Size                                                                                                                                                                                           | Easy to choose the size - one size fits most!                                                                                                                                                                                                                                                         |
| Left or Right FITS FOR BOTH HANDS    | Fits for both hands or arms                                                                                                                                                                              | Easy to use - no need to buy separately L or R if it would be necessary                                                                                                                                                                                                                               |
| Breathable NEOPRENE                  | Perforated breathable neoprene (aeroprene) keeps body warmth non-blocking skin respiration                                                                                                               | It retains body heat to help promote healing and flexibility                                                                                                                                                                                                                                          |
| Natural Cotton INNER LAYER           | Inner layer of aeroprene material lined with soft and hypoallergenic natural cotton behind skin for optimal comfort and better skin respiration. The cotton layer fits perfectly to form a "second skin" | It provides better breathability during prolonged use as well as comfort while using. The antimicrobial effect of natural cotton is intended to protect the brace against odor, staining and deterioration caused by bacteria and microorganisms                                                      |