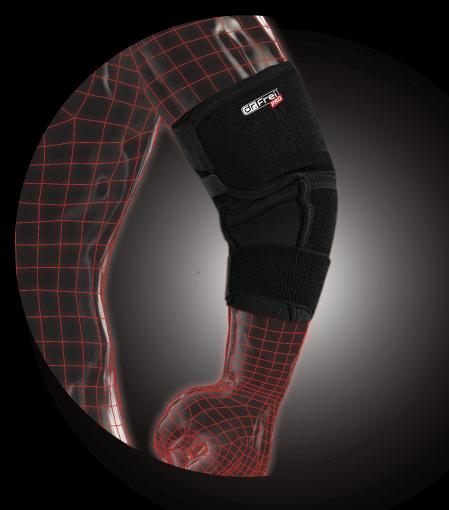

#### WITH ADDITIONAL FIXATION

- Provides support and relieves pain of stiff, swollen or injured elbows and strained muscles in forearm during activities.
- Minimizes risk of future injuries and instability. Provides compression on weak or overstressed elbow.
- Separable design and adjustable velcro fasteners ensure comfortable fit and stabilization during activities.
- Provides easy application and maximum support.
- Additional round pressure point offers extra pressure on muscle in elbow.
- Aeropene material provides shock absorption, dynamic compression and better breathability during prolonged use.
- Universal size (one size fits most).
- Fits both left and right arms.