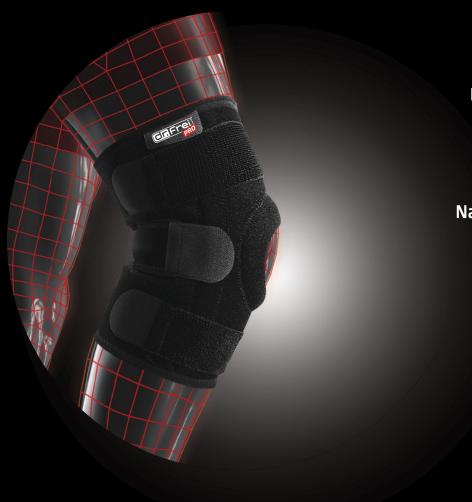

## STABILIZING KNEE SUPPORT

**ADJUSTABLE** 

- Knee support design ensures adjustable fit and unrestricted range of motion.
- Patellar buttress helps stabilize and protect kneecap.
- Reinforced patella stabilizer prevents displacement.
- Heat retention and compression reduce risk of strains or injuries.
- Contour design and adjustable velcro closure for custom fit. Provides easy application and maximum support.
- Breathable aeroprene material lined with cotton behind knee for optimal comfort. Provides warmth and equal compression to weak or overstressed knee.
- Universal size (one size fits most).
- Fits both left and right knees.

#### WITH 4 SPIRAL STAYS

- Bandage design ensures adjustable fit and unrestricted range of motion.
- Patellar buttress helps stabilize and protect kneecap.
- Additional circle pad around patella provides protection and stabilization to prevent patella displacement.
- Two medial and lateral spiral removable stays provide additional support and stability.
- Heat retention and compression reduce the risk of strains or injuries.
- Contour design and adjustable straps ensure stability and prevent slipping. Provides easy application and maximum support.
- Breathable aeroprene material lined with cotton behind knee for optimal comfort. Provides warmth and equal compression to weak or overstressed knees.
- Universal size (one size fits most).
- Fits both left and right knees.