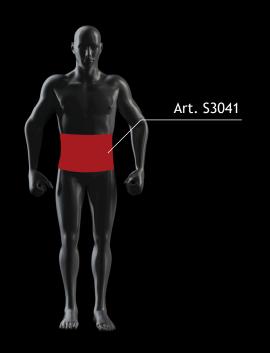

### BACK BRACE

WITH POWER STRAPS

- Brace provides support of the back muscles and stabilizes abdominal pressure for safer activity.
- Reduces loads on the vertebrae and intervertebral discs.
- Aeroprene provides heating and micro massage action, non-blocking skin respiration.
- Tapered shape for a comfortable fit.
- Two plastic stays in back provide firm support to lumbar area.
- Reinforced strap design for adjustable compression.
- Removable massage pad in lower back area stimulates back muscles.
- Universal size (one size fits most).