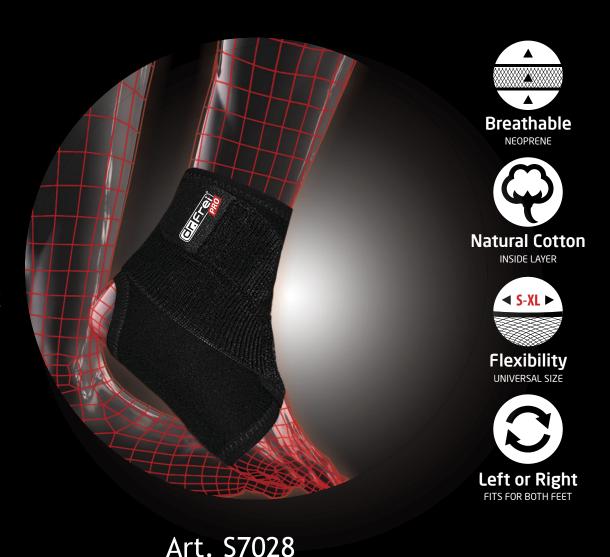

### ANKLE SUPPORT ADJUSTABLE

- Minimizes risk of future injuries as well as strains, sprains and instability. Provides compression to weak or overstressed ankle.
- Contour design and adjustable velcro fasteners ensure comfortable fit and stabilization during activities.
- Provides easy application and maximum support.
- Aeropene material provides shock absorption, dynamic compression and better breathability to the injured ankle during prolonged use.
- Open toe and heel design ensure full range of movement.
- Universal size (one size fits most).
- Fits both left and right feet.

### **ANKLE SUPPORT**

**ELASTIC** 

- Provides reliable support and protection of ankle joint during activities.
- Minimizes risk of future injuries as well as strains, sprains and instability.
- The anatomical shape is convenient for daily use.
- Breathable fabric ensures additional comfort.
- Fits both left and right feet.
- Sizes: S, M, L, XL.