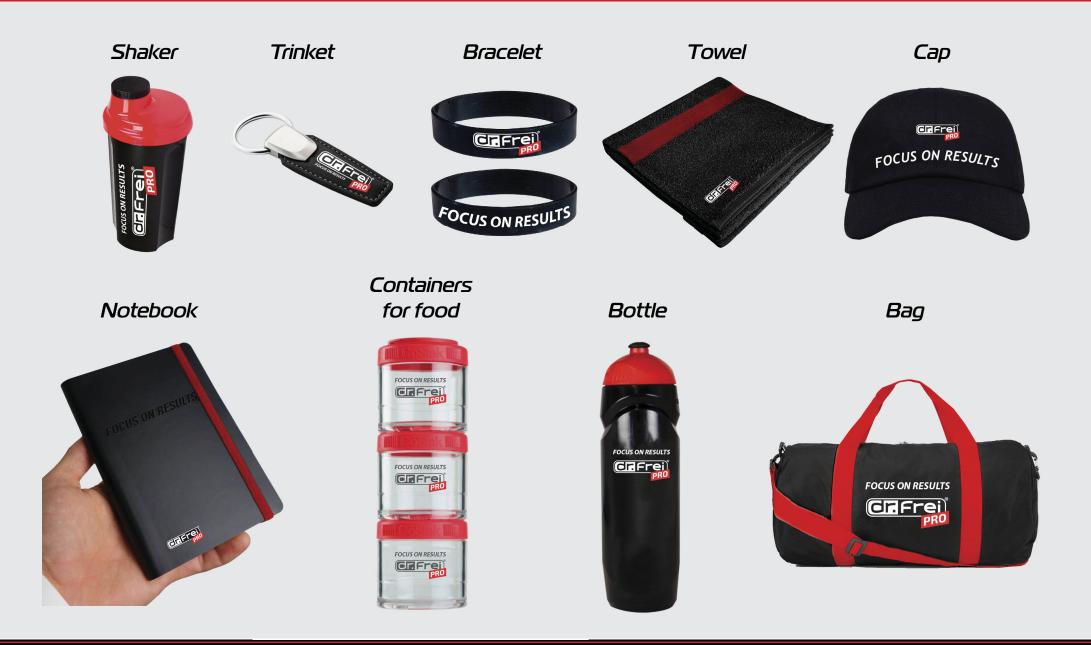

- Sizes: S, M, L, XL.





### **WRIST WRAP ELASTIC**



- The anatomical shape is convenient for daily use.
- Breathable fabrics stretches in four directions for more
- comfortable usage.
- Fits both left and right hands.
- Sizes: S, M, L, XL.







### **ASSORTMENT. MULTIPURPOSE SUPPORTS**

### **BANDAGE**

MEDICAL ELASTIC WITH SPECIAL EASY FASTENING SYSTEM

- Firm bandage material retains essential tensility and provides excellent compression even after lingering use and frequentative washing.
- High cotton contents provides comfort during use.
- Easy fastening Velcro tape system W/O clips.
- Excellent fixation and compression due to additional non-stretching strap with velcro.
- Sizes: 1m x 8cm, 3m x 8cm.



Art. S02x80x3

### SALES EQUIPMENT



### **EXAMPLES OF SPORT ACCESSORIES**



### CONTACTS

FREICARE SWISS AG
Seepark 6, CH-9422 Staad SG, tel. +41 71 855 07 55
contact@medpack-swiss.com

FreiCare USA LLC 4000 Hollywood Blvd, Suite 555-South, Hollywood, FL 33021 USA Phone: 1-888-MED-7552

usa@medpack-swiss.com

For more information please visit our web site: pro.dr-frei.com

## THANK YOU FOR ATTENTION