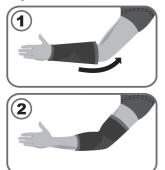

can also be used for recovery and during rehabilitation following surgery, trauma or injury.

#### Recommendations for use:

Before use please consult with your doctor. Support is recommended to wear directly on underwear. Individual treatment and terms are determined by the physician.

#### Contraindications:

Inflammatory skin disease in the area of brace application, individual intolerance to the brace materials.

| Dimensions                 | Sizes |       |       |       |               | ΙΓ |
|----------------------------|-------|-------|-------|-------|---------------|----|
|                            | S     | М     | L     | XL    | Max deviation |    |
| Elbow<br>circumference, cm | 23-26 | 27-31 | 32-36 | 37-43 | ± 1,0 cm      |    |



#### How to get it on:

for right hand



for left hand



#### Maintenance:

Wash with mild detergents at temperature no higher +35°C. Don't rub or wring out during washing and rinsing. Dry up away from sources of heat. Don't iron. Don't bleach. (Don't use chlorinecontaining bleaching detergents). Don't use dry-cleaning.

### Precautions:

Use the product for its intended purpose only. The schedule or time of wearing can be changed upon your doctor's advice only. It is not recommended to wear the product within 30 minutes after application of local warming ointments.

Contents: capron - 60%, latex - 30%, polyester - 10%.

Storage conditions: store in dry place at temperature from +5°C to +40°C. Keep away from direct sun rays.

Manufacturing date: see on packaging.

Size: see on packaging.

Medtex Świss Ľtd, 15 Konservna str., G