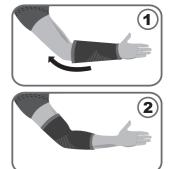

for recovery and during rehabilitation following surgery, trauma or injury.

#### Recommendations for use:

Before use please consult with your doctor. Support is recommended to wear directly on underwear. Individual treatment and terms are determined by the physician.

#### Contraindications:

Inflammatory skin disease in the area of brace application, individual intolerance to the brace materials.

| Dimensions                 | Sizes |       |       |       |               | ΙΓ |
|----------------------------|-------|-------|-------|-------|---------------|----|
|                            | S     | М     | L     | XL    | Max deviation |    |
| Elbow<br>circumference, cm | 23-26 | 27-31 | 32-36 | 37-43 | ± 1,0 cm      |    |



#### How to get it on:

for right hand



for left hand



#### Maintenance:

Wash with mild detergents at temperature no higher +35°C. Don't rub or wring out during washing and rinsing. Dry up away from sources of heat. Don't iron. Don't bleach. (Don't use chlorinecontaining bleaching detergents). Don't use dry-cleaning.

### Precautions:

Use the product for its intended purpose only. The schedule or time of wearing can be changed upon your doctor's advice only. It is not recommended to wear the product within 30 minutes after application of local warming ointments.

Contents: capron - 60%, latex - 30%, polyester - 10%.

Storage conditions: store in dry place at temperature from +5°C to +40°C. Keep away from direct sun rays.

Manufacturing date: see on packaging.

Size: see on packaging.

Medtex Świss Ľtd, 15 Konservna str., Gabrovo, Bulgaria